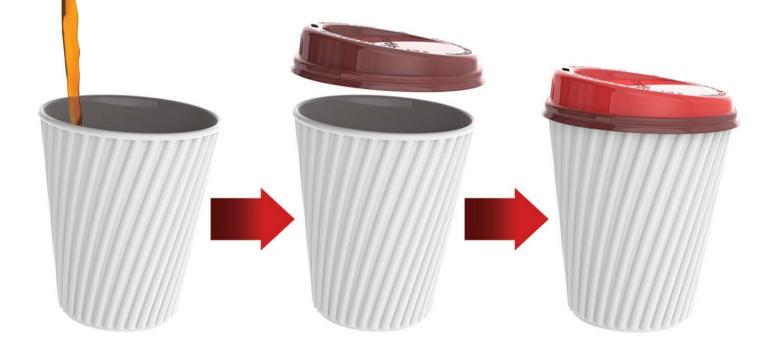

# **Colour Changing Disposable Beverage Lids**

Heat sensitive lids that turn bright red when placed on a hot beverage

#### **Product Features & Benefits**

- A visual indicator that your beverage may be hot above 120F / 48C
- The Smart Lid returns to the cold dark colour as the beverage cools
  - A warning sign for premium insulated cups
- Patented sealing indicator, showing whether or not the lid is securely attached properly to the cup
- Delivering a tastier beverage by eliminating that mouthful of cold coffee
- Attracting customers to your brand through a world first in smart packaging