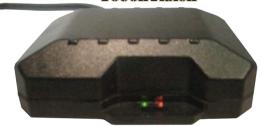

# **TOUGHTRACK**

Weather-Resistant Fleet Tracker

Fleet monitoring and recovery system

The ToughTrack Fleet Tracker features cutting-edge location technology with superior tracking quality. It is the ideal solution for monitoring and theft recovery of all types of fleet vehicles. This fully-sealed tracking device is built with a durable weather-resistant and dust proof casing, is small enough for covert installations and strong enough to survive any outdoor environment.

ToughTrack is a complete vehicle tracking and communications device. It features geofence boundary crossing alerts, 3D motion sensor alerts and a battery tamper alert, so you'll always know the location and condition of the vehicle. With next-generation super-sensitive GPS technology and an internal back-up battery, ToughTrack ensures that your fleet vehicles are monitored at all times.

## **Features**

- Real-time vehicle tracking
- Small, rugged, weather-resistant tracker
- Battery tamper alert w/ built-in back-up battery for continuous tracking
- · 3D motion sensor with alerts
- · Built-in cellular and GPS antenna
- 1 Relay output trigger
- Superior GPS & cellular quality
- Easy internal or external installation
- GSM/GRPS cellular networks