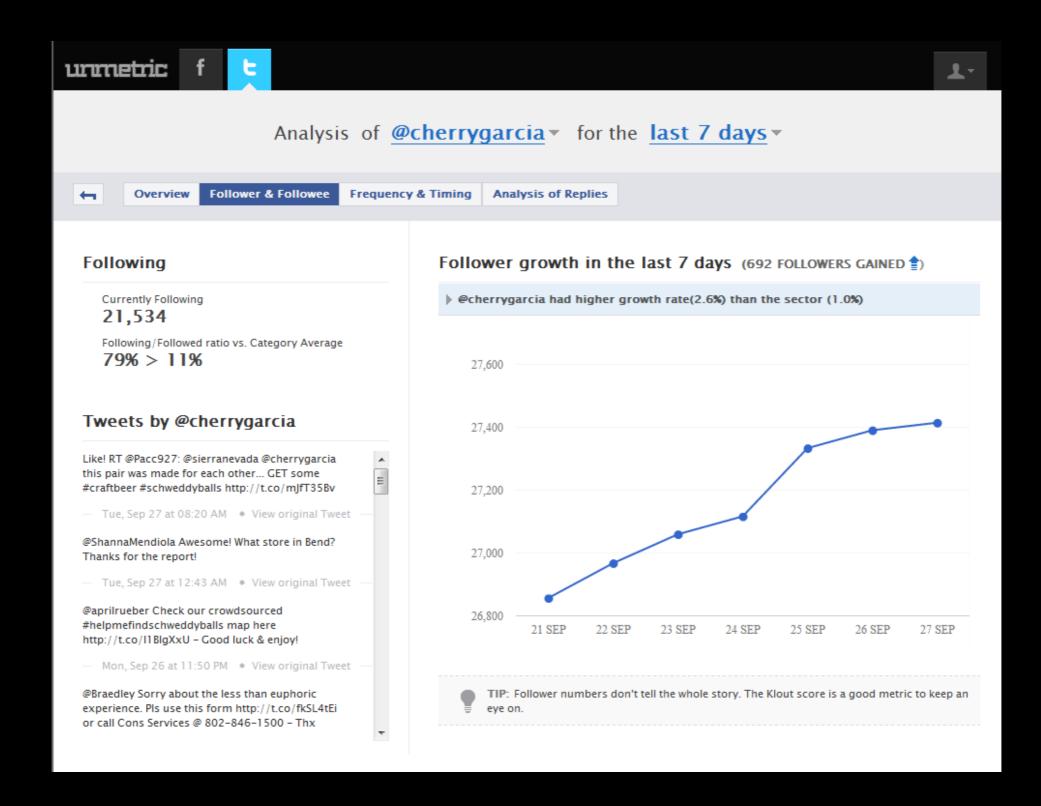

## follower growth & followee ratio

# **Compare Followers**

### Compare Followers... and a lot more

Today, most brands are "flying blind" on Social Media!

unnetric helps you navigate better – with objective metrics & benchmarks