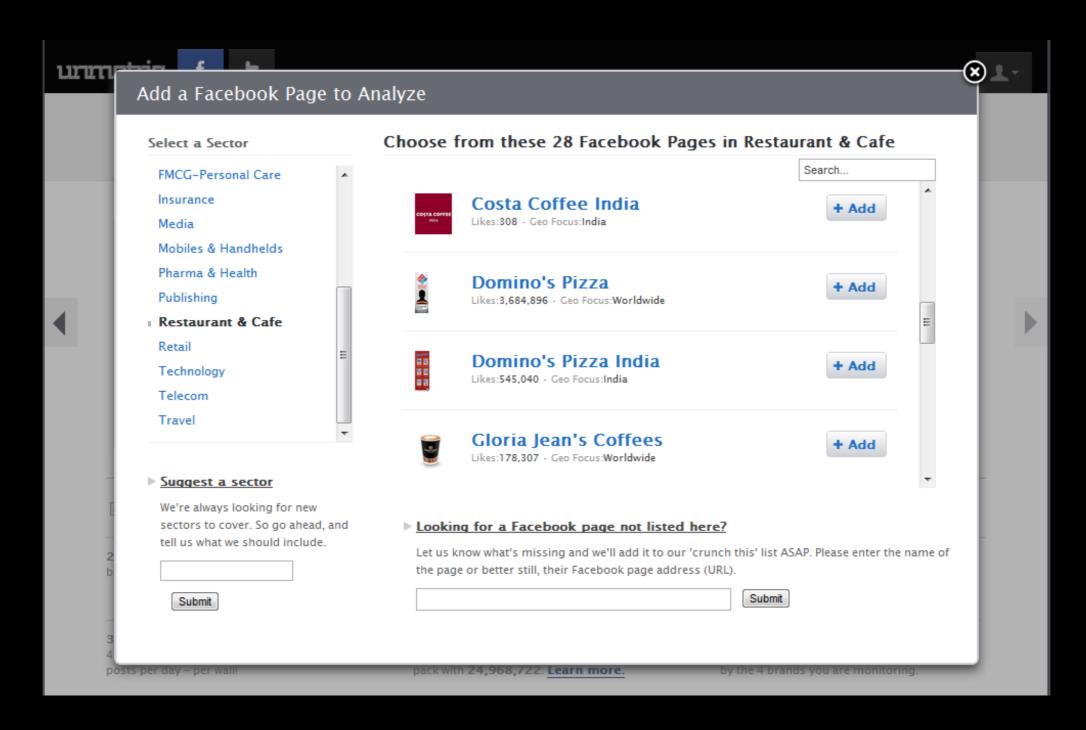

#### facebook.

Select brands you compete with or just about any brand you'd like to study in depth (even if they're not in your sector)