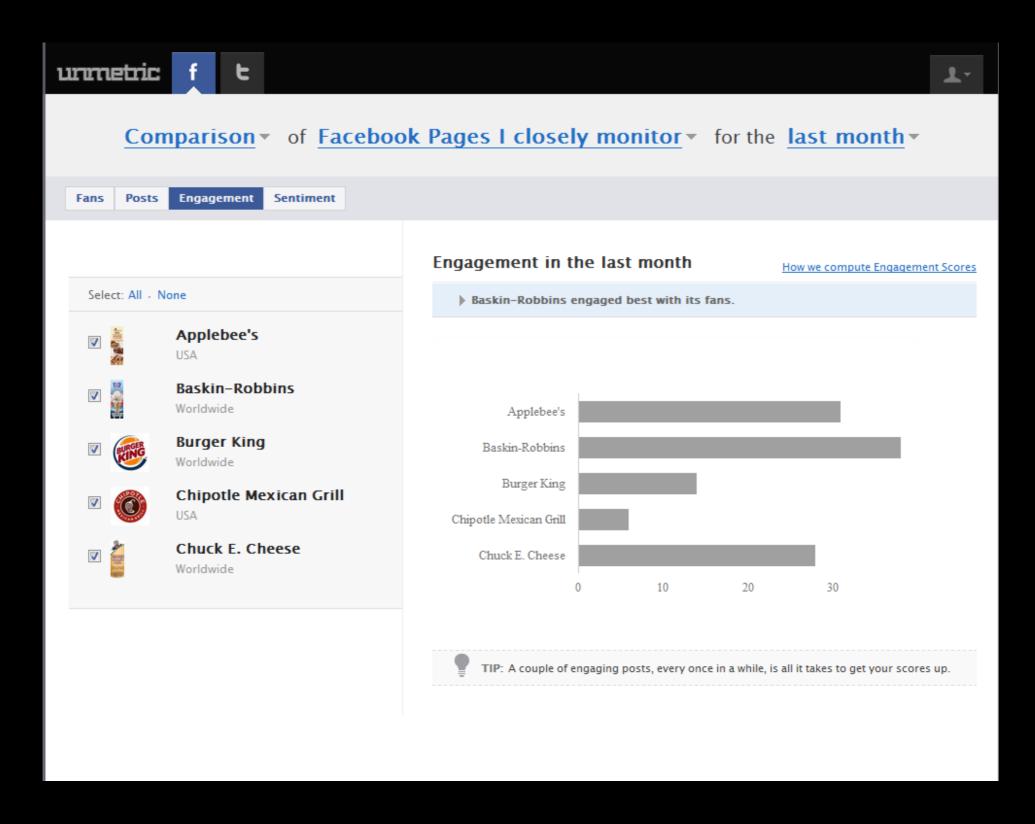

# Compare what matters on

facebook.

# Compare Facebook fans and...

## Compare Facebook fans and... engagement and more