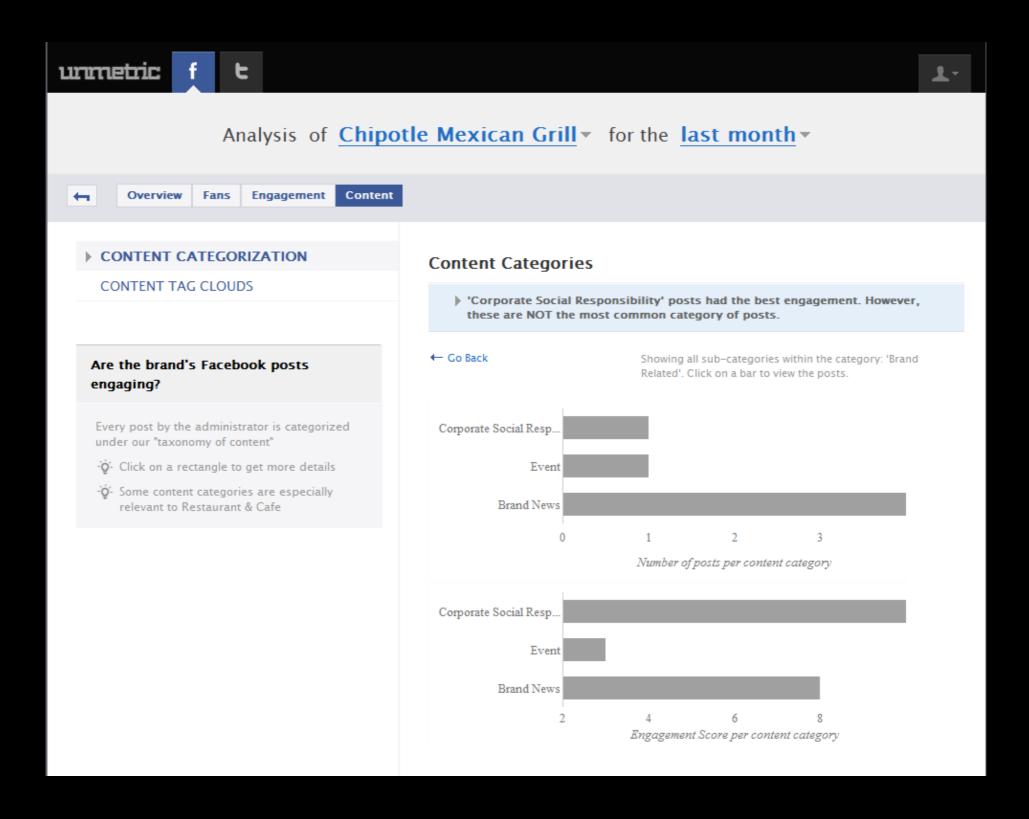

The Social Media Habits of McDonalds, Dominos, Starbucks, and hundreds of other brands active on Facebook & Twitter...



### Pick and choose brands to analyse on

#### facebook.

Select brands you compete with or just about any brand you'd like to study in depth (even if they're not in your sector)



### Get a bird's eye view and alerts on brands that matter to you



### Dive deep into any brand



# Study their Fan Growth and Fan Profile...



### ...and their Rules of Engagement



### Dissect their Content Strategy like never before



### Dissect their Content Strategy like never before



# Compare what matters on

facebook.

# Compare Facebook fans and...



## Compare Facebook fans and... engagement and more



# twitter is similar

with some unique features of its own...



## twitter summary of a brand





## follower growth & followee ratio





# tweet timing (in various ways)





### @reply metrics: in depth





# **Compare Followers**





### Compare Followers... and a lot more



Today, most brands are "flying blind" on Social Media!

unnetric helps you navigate better – with objective metrics & benchmarks

# unnetric

Competitive Social Media Intelligence

SECTORS WE COVER

Travel Portals

Airlines
Automotive
Banks & Financial Institutions
Consumer Packaged Goods
Insurance
Pharma
Publishing
Restaurant C