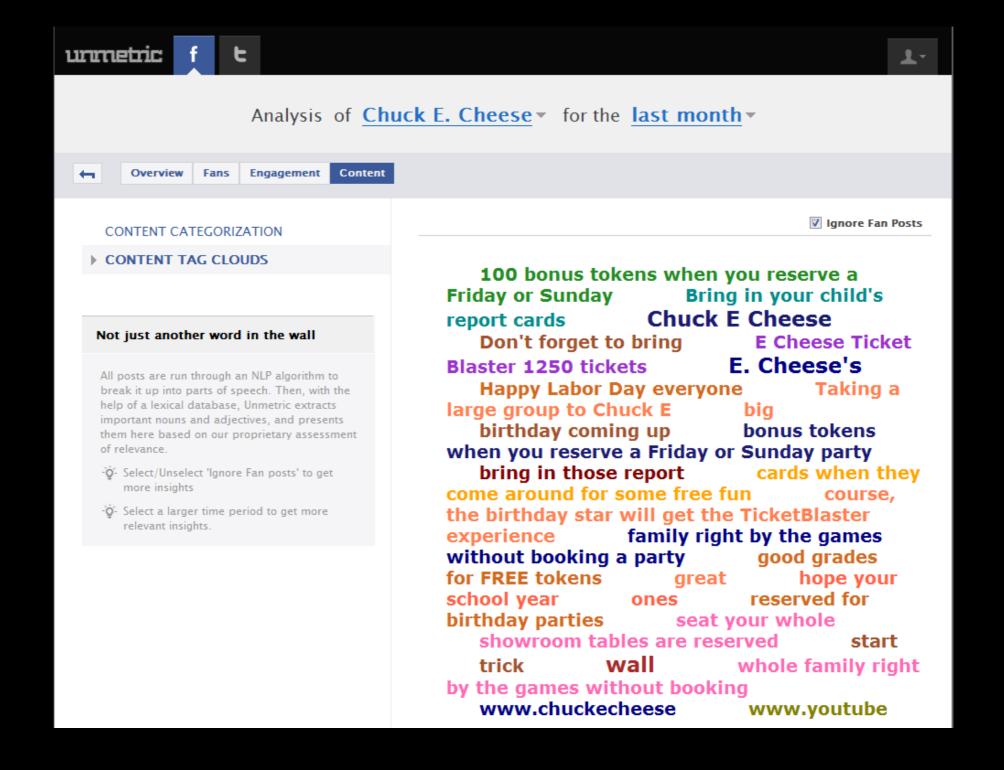

The Social Media Habits of McDonalds, Dominos, Starbucks, and hundreds of other brands active on Facebook & Twitter...



### Pick and choose brands to analyse on

#### facebook.

Select brands you compete with or just about any brand you'd like to study in depth (even if they're not in your sector)



### Get a bird's eye view and alerts on brands that matter to you



### Dive deep into any brand



# Study their Fan Growth and Fan Profile...



### ...and their Rules of Engagement



### Dissect their Content Strategy like never before



### Dissect their Content Strategy like never before



# Compare what matters on

facebook.

# Compare Facebook fans and...



## Compare Facebook fans and... engagement and more



# twitter is similar

with some unique features of its own...



## twitter summary of a brand





## follower growth & followee ratio





# tweet timing (in various ways)





### @reply metrics: in depth





# **Compare Followers**





### Compare Followers... and a lot more



Today, most brands are "flying blind" on Social Media!

unnetric helps you navigate better – with objective metrics & benchmarks

# unnetric

Competitive Social Media Intelligence

SECTORS WE COVER

Travel Portals

Airlines
Automotive
Banks & Financial Institutions
Consumer Packaged Goods
Insurance
Pharma
Publishing
Restaurant Chains
Retail Chains
Technology
Telecom

#### Contact:

L