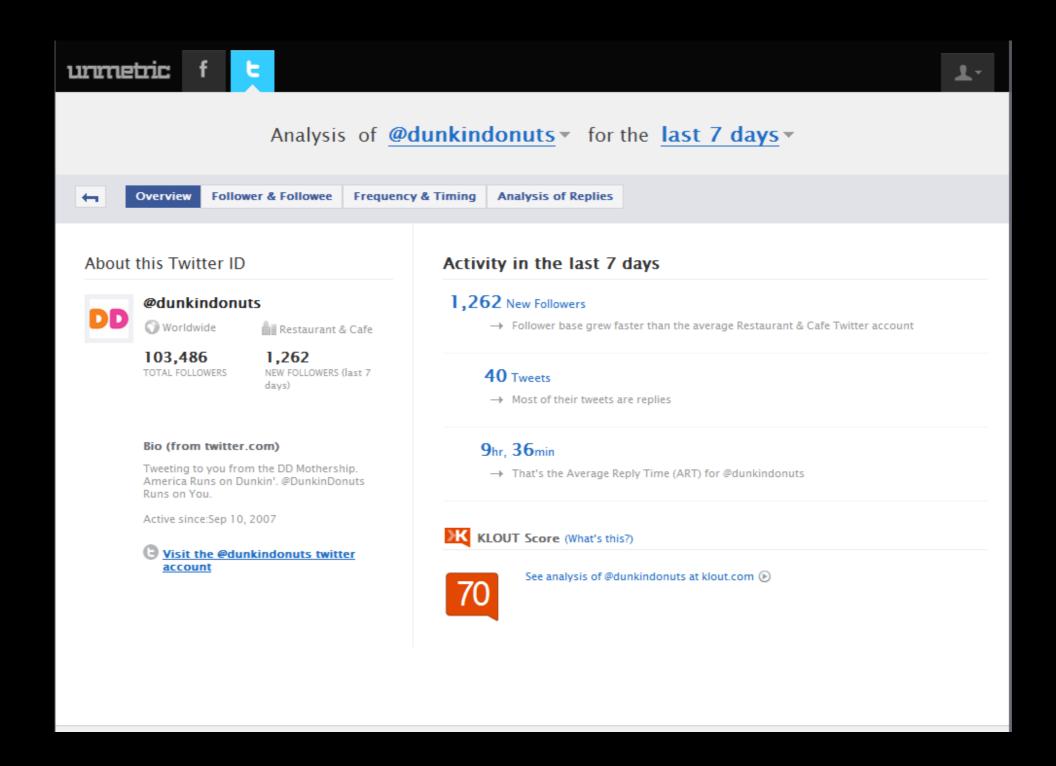

# twitter is similar

with some unique features of its own...

## twitter summary of a brand