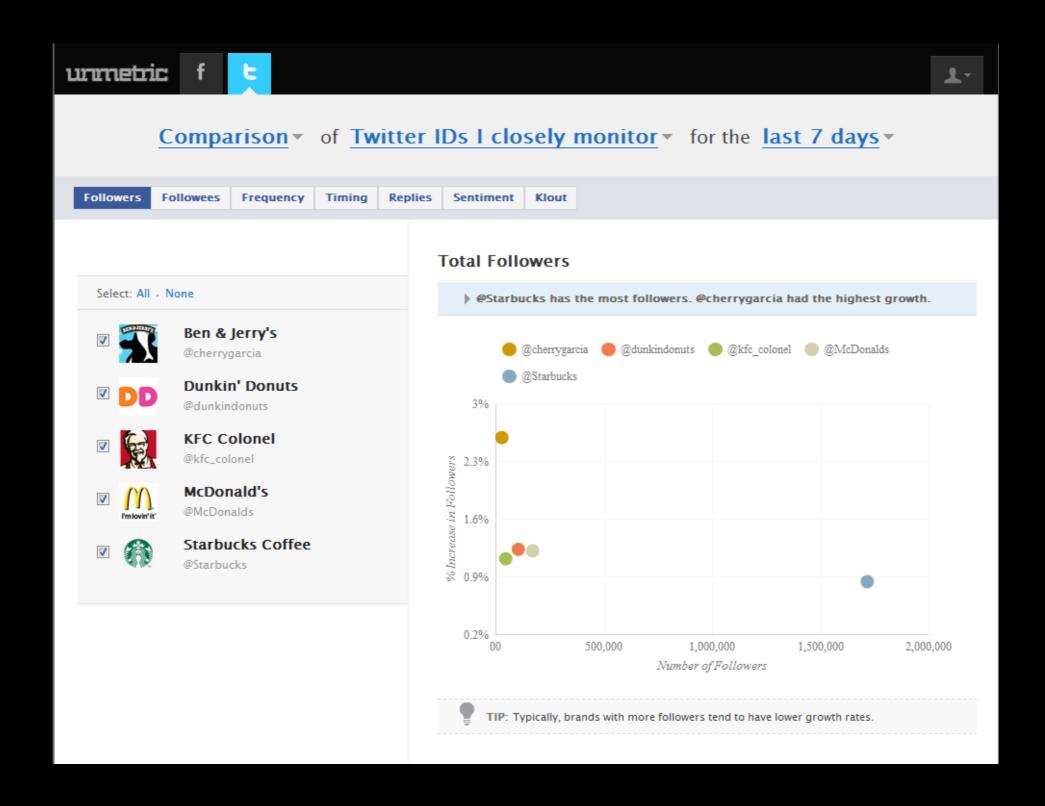

# **Compare Followers**

### Compare Followers... and a lot more

Today, most brands are "flying blind" on Social Media!

unnetric helps you navigate better – with objective metrics & benchmarks