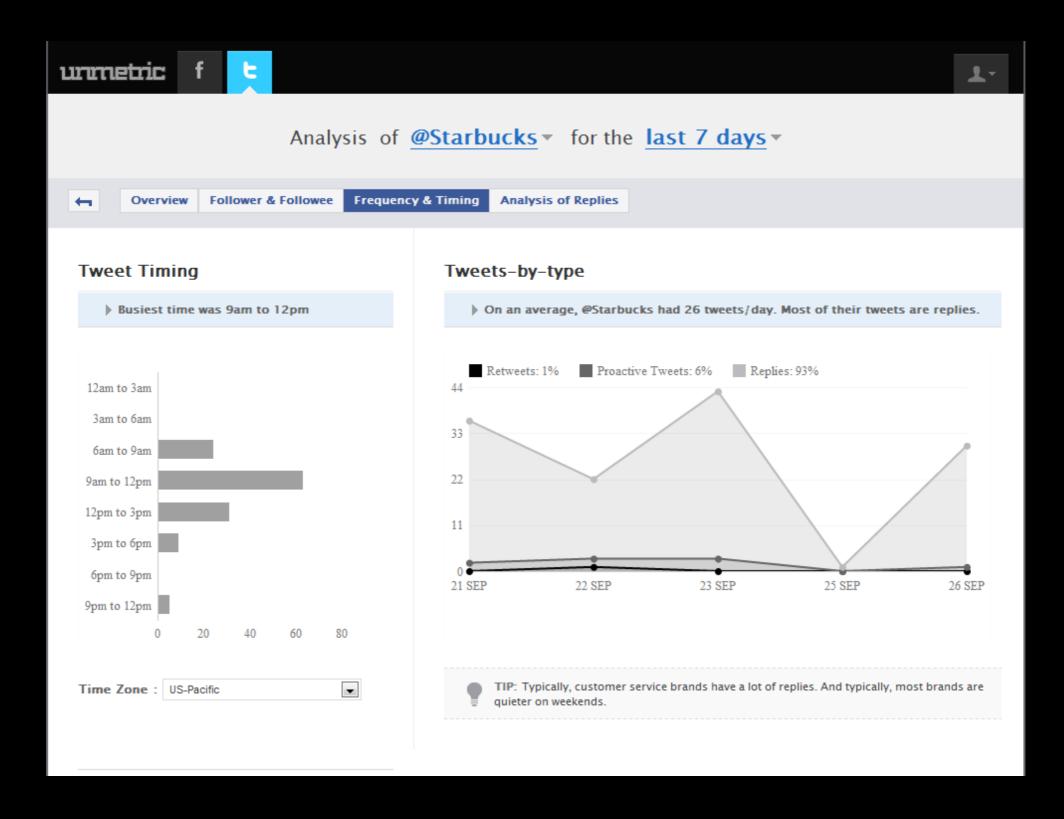

& Twitter...



### Pick and choose brands to analyse on

#### facebook.

Select brands you compete with or just about any brand you'd like to study in depth (even if they're not in your sector)



### Get a bird's eye view and alerts on brands that matter to you



### Dive deep into any brand



# Study their Fan Growth and Fan Profile...



### ...and their Rules of Engagement



### Dissect their Content Strategy like never before



### Dissect their Content Strategy like never before



# Compare what matters on

facebook.

# Compare Facebook fans and...



## Compare Facebook fans and... engagement and more



# twitter is similar

with some unique features of its own...



## twitter summary of a brand





## follower growth & followee ratio





# tweet timing (in various ways)





### @reply metrics: in depth





# **Compare Followers**





### Compare Followers... and a lot more



Today, most brands are "flying blind" on Social Media!

unnetric helps you navigate better – with objective metrics & benchmarks

# unnetric

Competitive Social Media Intelligence

SECTORS WE COVER

Travel Portals

Airlines
Automotive
Banks & Financial Institutions
Consumer Packaged Goods
Insurance
Pharma
Publishing
Restaurant Chains
Retail Chains
Technology
Telecom

#### Contact:

Lakshmanan (Lux) Narayan CEO & Co-Founder

lux@unmetric.com

+1 (415) 651 4524 +91 9840 573784