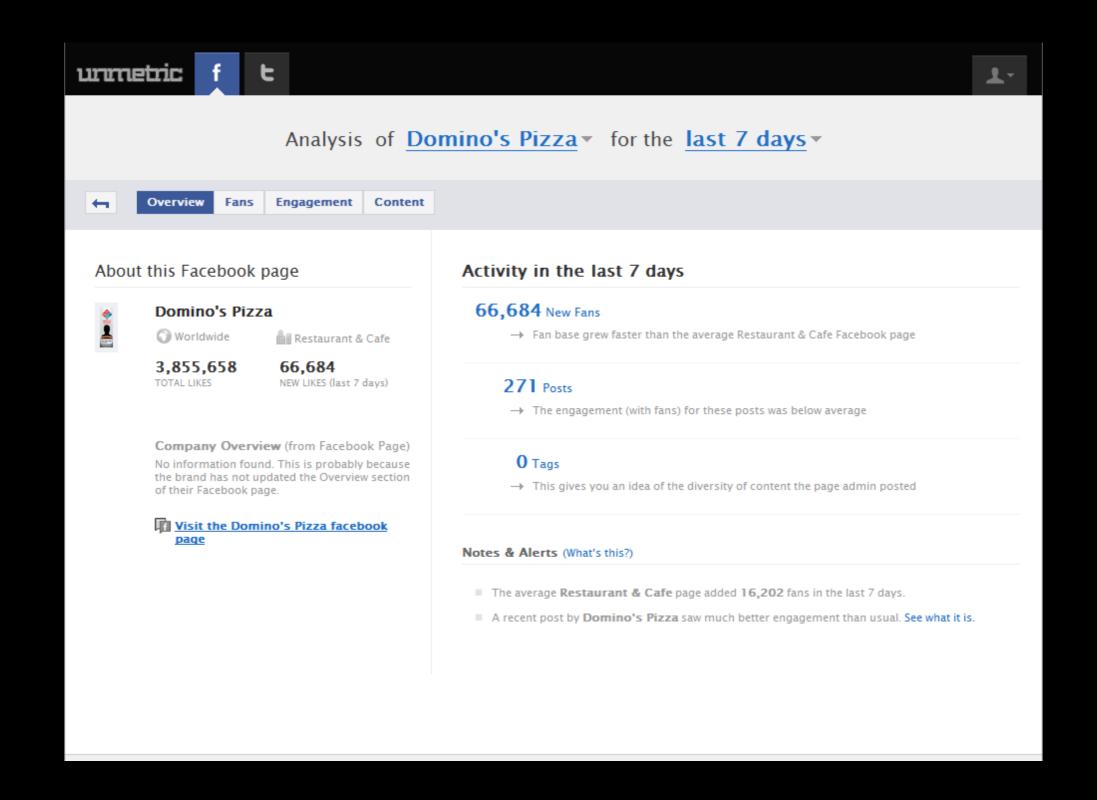

The Social Media Habits of McDonalds, Dominos, Starbucks, and hundreds of other brands active on Facebook & Twitter...



### Pick and choose brands to analyse on

#### facebook.

Select brands you compete with or just about any brand you'd like to study in depth (even if they're not in your sector)



### Get a bird's eye view and alerts on brands that matter to you



### Dive deep into any brand



# Study their Fan Growth and Fan Profile...



### ...and their Rules of Engagement



### Dissect their Content Strategy like never before



### Dissect their Content Strategy like never before



# Compare what matters on

facebook.

# Compare Facebook fans and...



## Compare Facebook fans and... engagement and more



# twitter is similar

with some unique features of its own...



## twitter summary of a brand





## follower growth & followee ratio





# tweet timing (in various ways)





### @reply metrics: in depth





# **Compare Followers**





### Compare Followers... and a lot more



Today, most brands are "flying blind" on Social Media!

unnetric helps you navigate better – with objective metrics & benchmarks

# unnetric

Competitive Social Media Intelligence

SECTOR