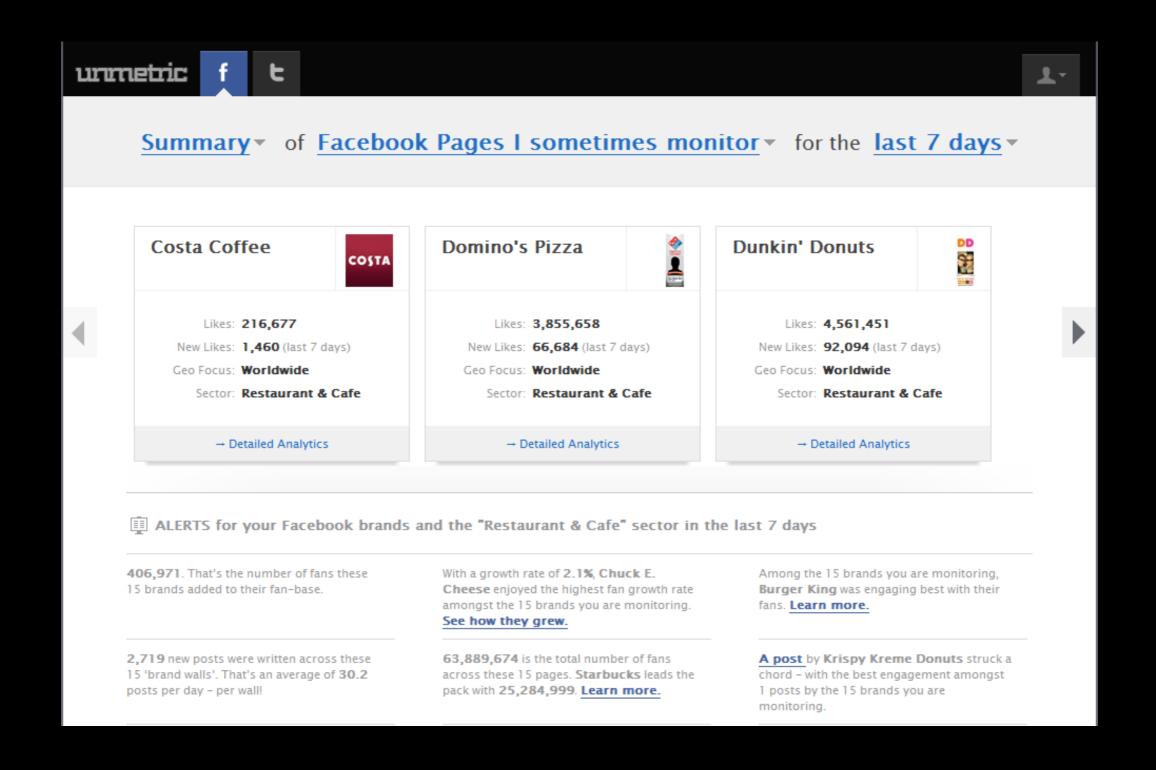

The Social Media Habits of McDonalds, Dominos, Starbucks, and hundreds of other brands active on Facebook & Twitter...



### Pick and choose brands to analyse on

#### facebook.

Select brands you compete with or just about any brand you'd like to study in depth (even if they're not in your sector)



### Get a bird's eye view and alerts on brands that matter to you



### Dive deep into any brand



# Study their Fan Growth and Fan Profile...



### ...and their Rules of Engagement



### Dissect their Content Strategy like never before



### Dissect their Content Strategy like never before



# Compare what matters on

facebook.

# Compare Facebook fans and...



## Compare Facebook fans and... engagement and more



# twitter is similar

with some unique features of its own...



## twitter summary of a brand





## follower growth & followee ratio





# tweet timing (in various ways)





### @reply metrics: in depth





# **Compare Followers**





### Compare Followers... and a lot more



Today, most brands are "flying blind" on Social Media!

unnetric helps you navigate better – with objective metrics & benchmarks

# unnetric

Competitive S