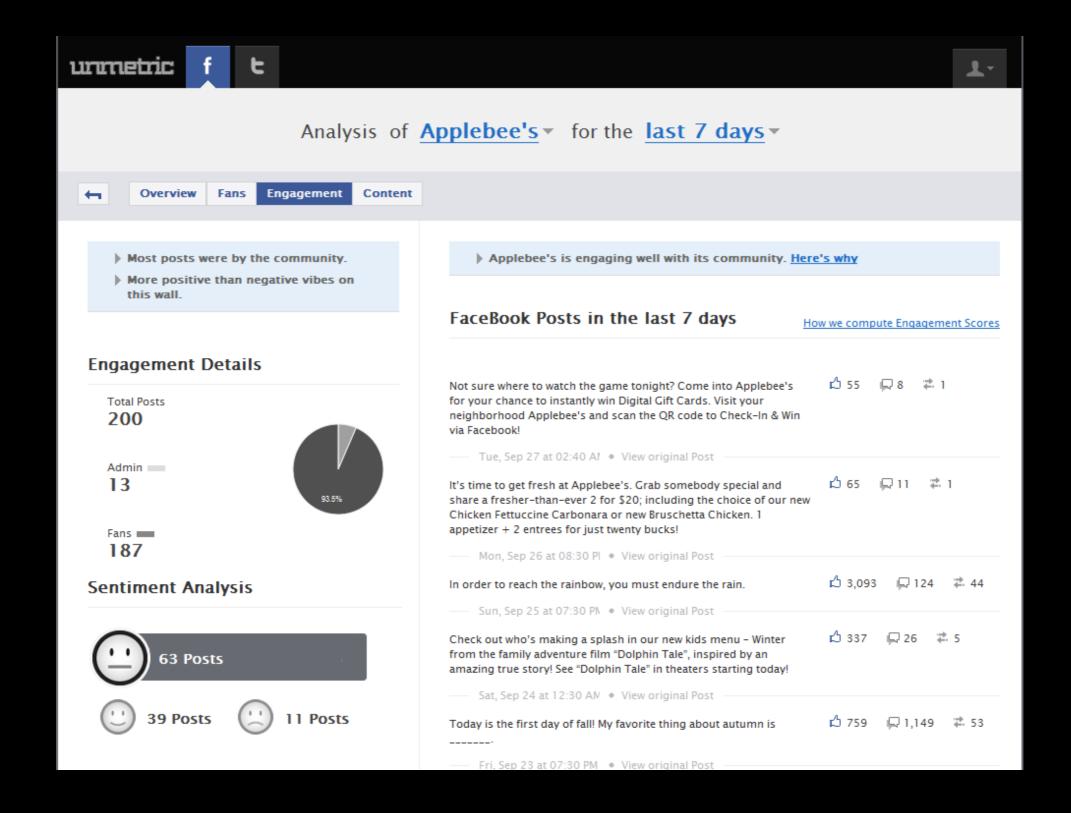

The Social Media Habits of McDonalds, Dominos, Starbucks, and hundreds of other brands active on Facebook & Twitter...



### Pick and choose brands to analyse on

#### facebook.

Select brands you compete with or just about any brand you'd like to study in depth (even if they're not in your sector)



### Get a bird's eye view and alerts on brands that matter to you



### Dive deep into any brand



# Study their Fan Growth and Fan Profile...



### ...and their Rules of Engagement



### Dissect their Content Strategy like never before



### Dissect their Content Strategy like never before



# Compare what matters on

facebook.

# Compare Facebook fans and...



## Compare Facebook fans and... engagement and more



# twitter is similar

with some unique features of its own...



## twitter summary of a brand





## follower growth & followee ratio





# tweet timing (in various ways)





### @reply metrics: in depth





# **Compare Followers**





### Compare Followers... and a lot more



Today, most brands are "flying blind" on Social Media!

unnetric helps you navigate better – with objective metrics & benchmarks

# unnetric

Competitive Social Media Intelligence

SECTORS WE COVER

Travel Portals

Airlines
Automotive
Banks & Financial Institutions
Consumer