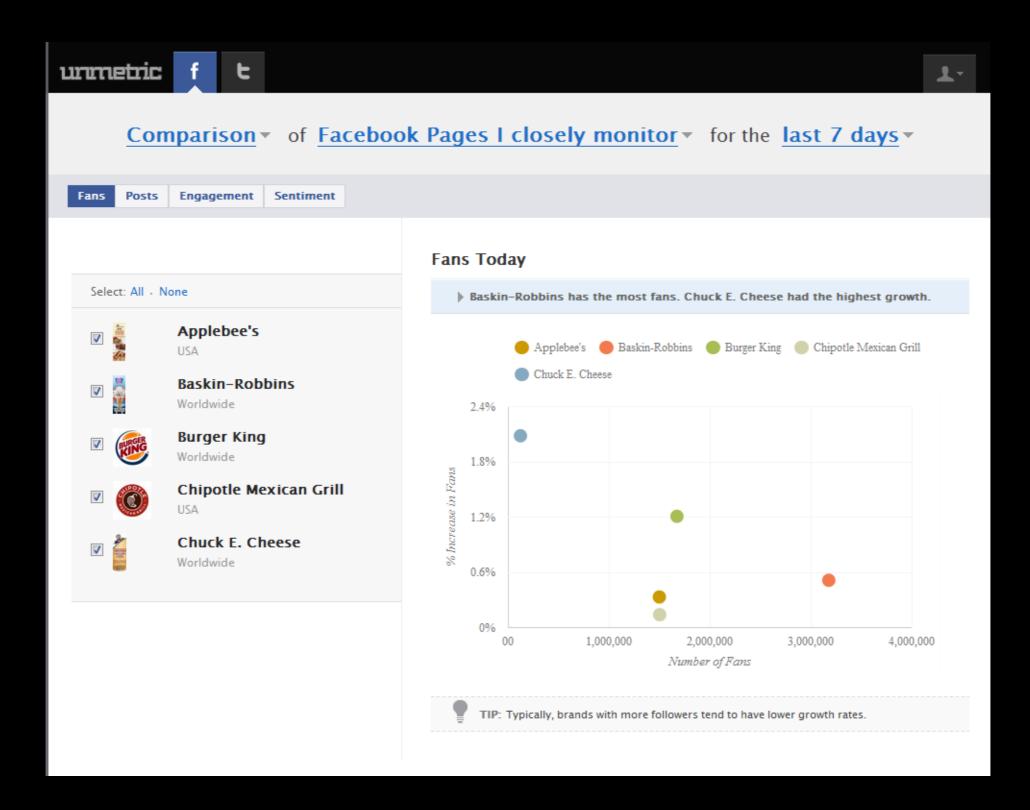

# Compare Facebook fans and...

## Compare Facebook fans and... engagement and more