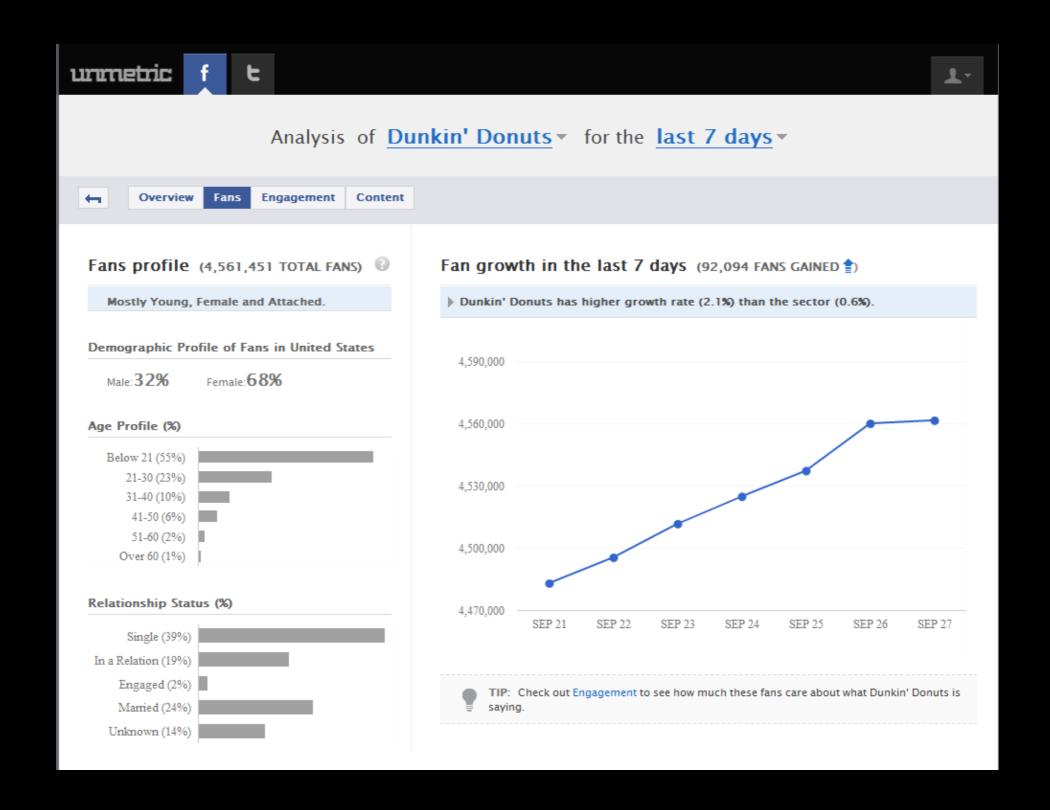

The Social Media Habits of McDonalds, Dominos, Starbucks, and hundreds of other brands active on Facebook & Twitter...



### Pick and choose brands to analyse on

#### facebook.

Select brands you compete with or just about any brand you'd like to study in depth (even if they're not in your sector)



### Get a bird's eye view and alerts on brands that matter to you



### Dive deep into any brand



# Study their Fan Growth and Fan Profile...



### ...and their Rules of Engagement



### Dissect their Content Strategy like never before



### Dissect their Content Strategy like never before



# Compare what matters on

facebook.

# Compare Facebook fans and...



## Compare Facebook fans and... engagement and more



# twitter is similar

with some unique features of its own...



## twitter summary of a brand





## follower growth & followee ratio





# tweet timing (in various ways)





### @reply metrics: in depth





# **Compare Followers**





### Compare Followers... and a lot more



Today, most brands are "flying blind" on Social Media!

unnetric helps you navigate better – with objective metrics & benchmarks

# unnetric

Competitive Social Media Intelligence

SECTORS WE COVER

Travel Portals

Airlines
Automotive