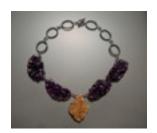

#### **AMETHYST NECKLACE**

A healing necklace with amethyst, quartz and oxidized sterling silver. Look and feel great.

WWW.JOANNANEALEY.COM 3