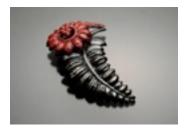

### **BURGEON BROOCH**

A stunning combination of argentium, sterling silver, copper, enamel and stainless steel. Beauty in strength.