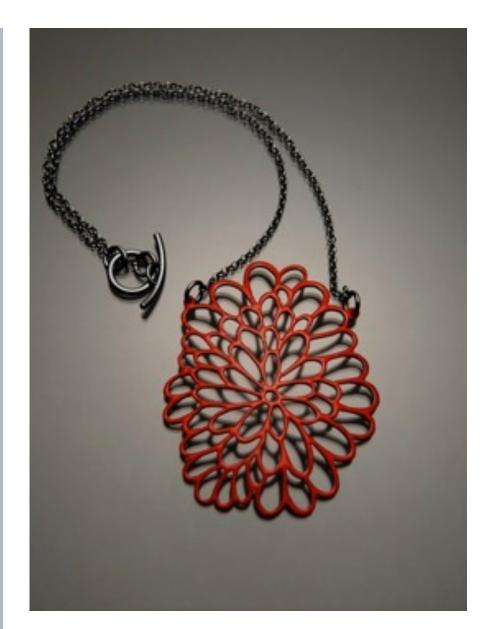

### **BURGEON BROOCH**

A stunning combination of argentium, sterling silver, copper, enamel and stainless steel. Beauty in strength.