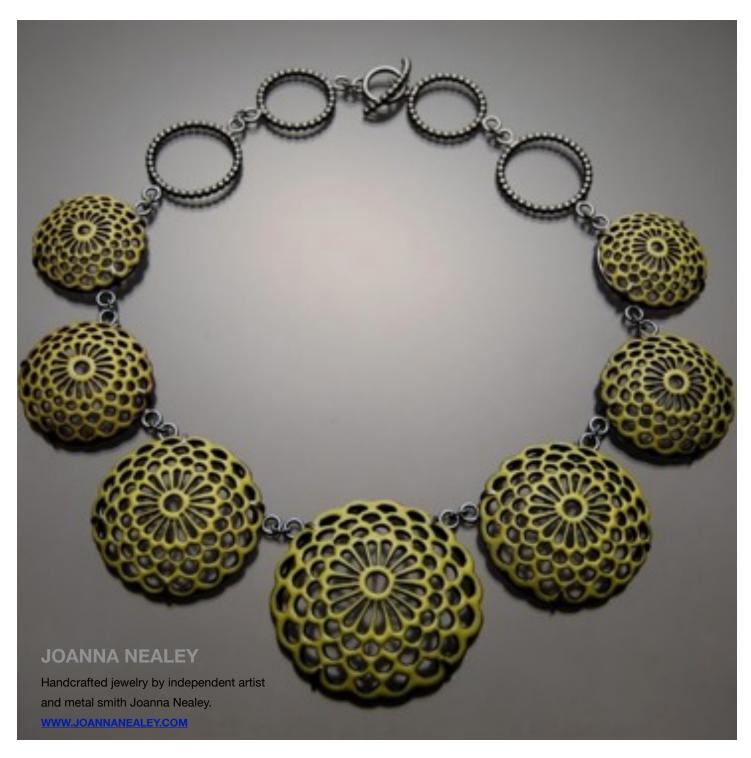

## **LEI OFF**

## THE BODY

This stunning necklace embraces the beauty of the lei, the traditional flower necklace of Hawaii used to welcome visitors. This lei unites silver and ---. This necklace is 14" and colors and materials can be altered based. Custom order.