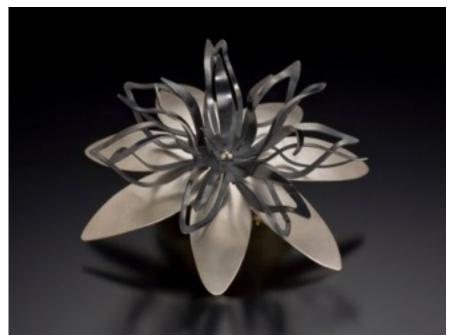

### **BURGEON BROOCH**

A stunning combination of argentium, sterling silver, copper, enamel and stainless steel. Beauty in strength.