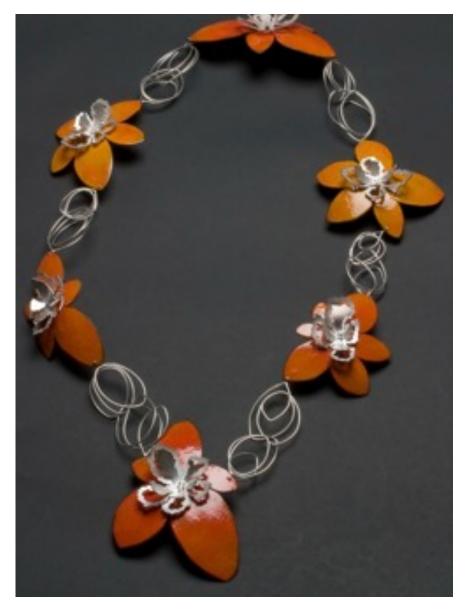

## THE BODY

This stunning necklace embraces the beauty of the lei, the traditional flower necklace of Hawaii used to welcome visitors. This lei unites silver and ---. This necklace is 14" and colors and materials can be altered based. Custom order.