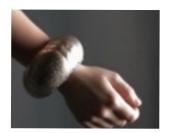

### ARMADILLO BRACELET

Sterling silver hand-made bracelet that has the pattern and protective plate design inspired by an armadillo. Custom order.