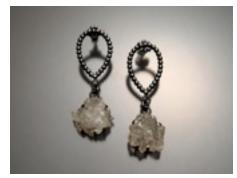

#### **AMETHYST NECKLACE**

A healing necklace with amethyst, quartz and oxidized sterling silver. Look and feel great.

WWW.JOANNANEALEY.COM 3