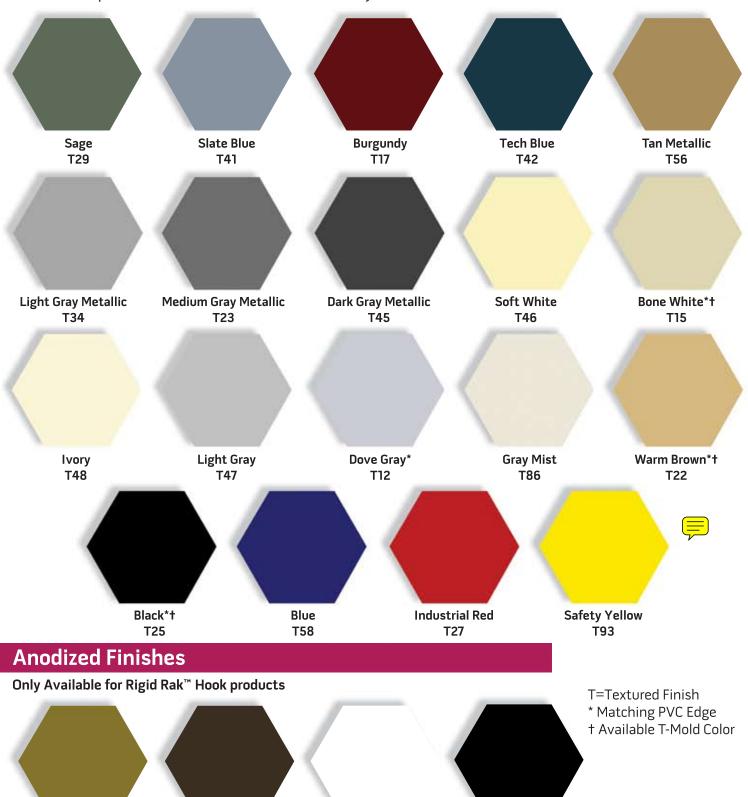

## **Standard Paint Finishes**

All Datum products are painted with an electrostatic powder coat paint, ensuring a consistent, high quality, durable finish. Datum only uses the most advanced painting technologies which are EPA tested and approved. Powder coat paint is solvent free and environmentally safe.

Clear

Gold

**Bronze** 

The paint, melamine, and laminate samples shown are for representative purposes only. They are not actual samples. Contact the factory if actual samples are required. Custom-match colors are available, to include other manufacturers' colors. Other laminate and melamine options are available and may be subject to increased cost and lead time. Contact the factory for additional information.