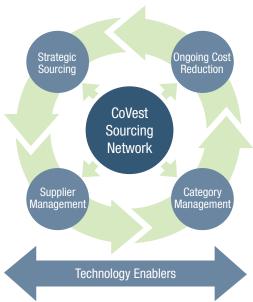

# CoVest Sourcing Network<sup>™</sup> Provides Instant Value Through Sourcing Common Spend

- Savings from the leverage of member companies' indirect purchasing volumes
- Savings achieved within weeks
- Eliminates the need for companies to source and manage indirect volumes
- No fee to join, no ongoing costs and no minimum purchases

A sourcing model driven by a rigorous process well suited to use in any industry:

Three easy steps to becoming a member:

- Assess Potential Opportunity
   Collect spend data and benchmark pricing
   Summarize savings opportunity
- 2. Select CoVest Categories to Adopt
  Execute CoVest membership agreement
  Internalize supplier agreements
- Execute Member Roll-Out Plan CoVest provides hands-on support