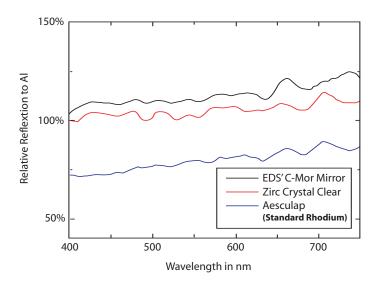

## **FEATURES**

Superior reflection, sharpness and contrast, without any distortion

An optimal steady reflection spectrum of about 113% in comparison to aluminum in the wavelength field of 400-750 nm

Satin finished stainless steel surface

## C-Mor Mirrors

**Brightest Image**With about a 113% reflection factor, the C-Mor Mirror is the brightest mirror available.