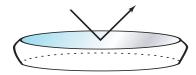

## Front Surface

The front surface of the C-Mor Mirror provides only one reflection and exact sharpness.