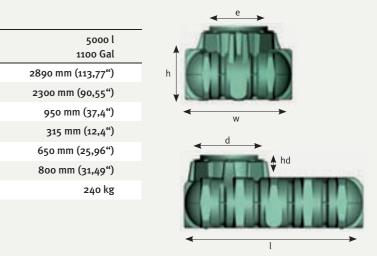

#### Technical data

| Measurements/weights        | 1500 l          | 3000 l           |
|-----------------------------|-----------------|------------------|
|                             | 330 Gal         | 660 Gal          |
| Length [l]                  | 2100 mm (82,6") | 2450 mm (49,2")  |
| Width [w]                   | 1250 mm (49,2") | 2100 mm (82,67") |
| Height of tank shoulder [h] | 700 mm (27,5")  | 735 mm (28,9")   |
| Height of dome collar [hd]  | 315 mm (12,4")  | 315 mm (12,4")   |
| Ø inlet [e]                 | 650 mm (25,96") | 650 mm (25,96")  |
| Ø tank dome [d]             | 800 mm (31,49") | 800 mm(31,49")   |
| Weight approx.              | 80 kg           | 170 kg           |
|                             |                 |                  |