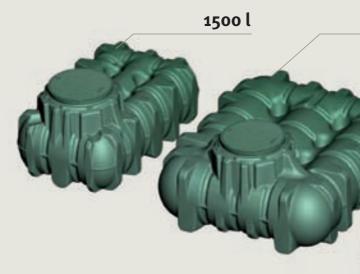

#### Technical data

| Measurements/weights        | 1500 l          | 3000 l           |
|-----------------------------|-----------------|------------------|
|                             | 330 Gal         | 660 Gal          |
| Length [l]                  | 2100 mm (82,6") | 2450 mm (49,2")  |
| Width [w]                   | 1250 mm (49,2") | 2100 mm (82,67") |
| Height of tank shoulder [h] | 700 mm (27,5")  | 735 mm (28,9")   |
| Height of dome collar [hd]  | 315 mm (12,4")  | 315 mm (12,4")   |
| Ø inlet [e]                 | 650 mm (25,96") | 650 mm (25,96")  |
| Ø tank dome [d]             | 800 mm (31,49") | 800 mm(31,49")   |
| Weight approx.              | 80 kg           | 170 kg           |
|                             |                 |                  |