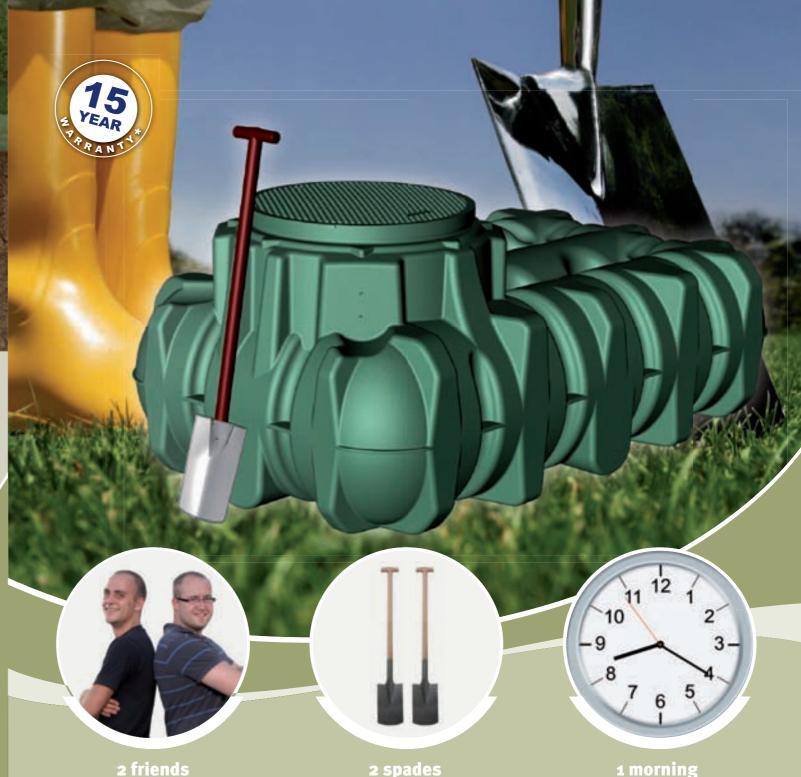

# Rainwater Harvesting with the Li-Lo underground tank

6-

 $\times$ 

1

## How do you install a tank?

It's as easy as 1, 2, 3.

75 % less digging compared with a concrete cistern. Save more than 100 wheelbarrow loads of soil!