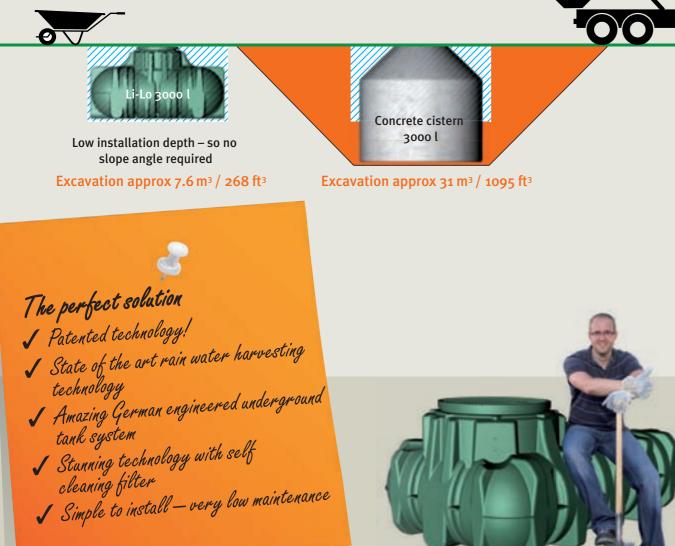

## How do you install a tank?

It's as easy as 1, 2, 3.

75 % less digging compared with a concrete cistern. Save more than 100 wheelbarrow loads of soil!