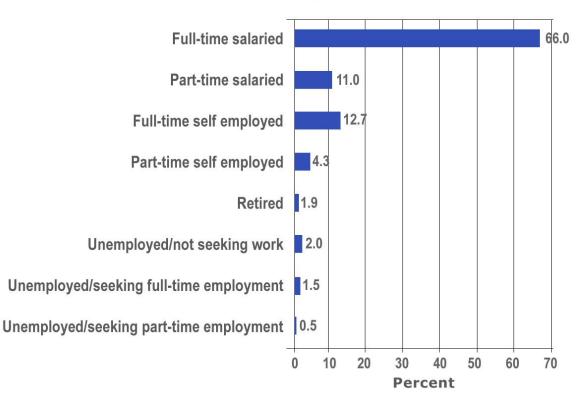

#### **Therapist Employment Status**

The truth is, there really aren't a lot of Physical Therapists searching for jobs.