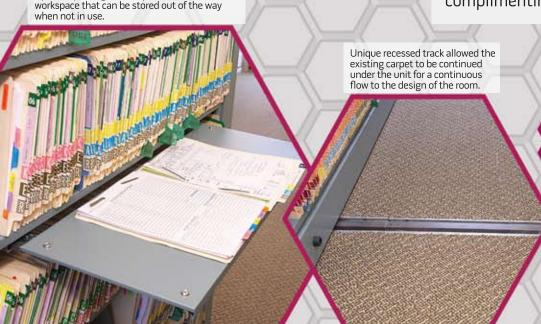

## **Problem**

Berks Eye Physicians and Surgeons LTD recently underwent construction and took that as an opportunity to improve and consolidate their patient record and eye chart filing system.

Optional posting shelves provide a convenient

## **Solution**

The system that they chose to use was Datum's MobileTrak5<sup>®</sup>.

The proprietors were looking to keep the existing, modern look of the office, so they chose recessed track for the MobileTrak5® System. This gave the system a more sleek and innovative look, eliminating the decking and continuing the existing carpet underneath.

The unit itself is comprised of a MobileTrak5® System with 8 high 4Post™ reference shelving. The shelves are letter sized, and they include posting shelves for convenient, temporary workspaces. The ends of the mobile were completed with 3 piece melamine end panels in a complimenting color.