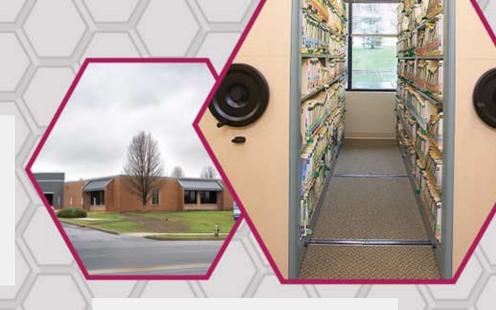

## **Solution**

The system that they chose to use was Datum's MobileTrak5<sup>®</sup>.

The proprietors were looking to keep the existing, modern look of the office, so they chose recessed track for the MobileTrak5® System. This gave the system a more sleek and innovative look, eliminating the decking and continuing the existing carpet underneath.

The unit itself is comprised of a MobileTrak5® System with 8 high 4Post™ reference shelving. The shelves are letter sized, and they include posting shelves for convenient, temporary workspaces. The ends of the mobile were completed with 3 piece melamine end panels in a complimenting color.