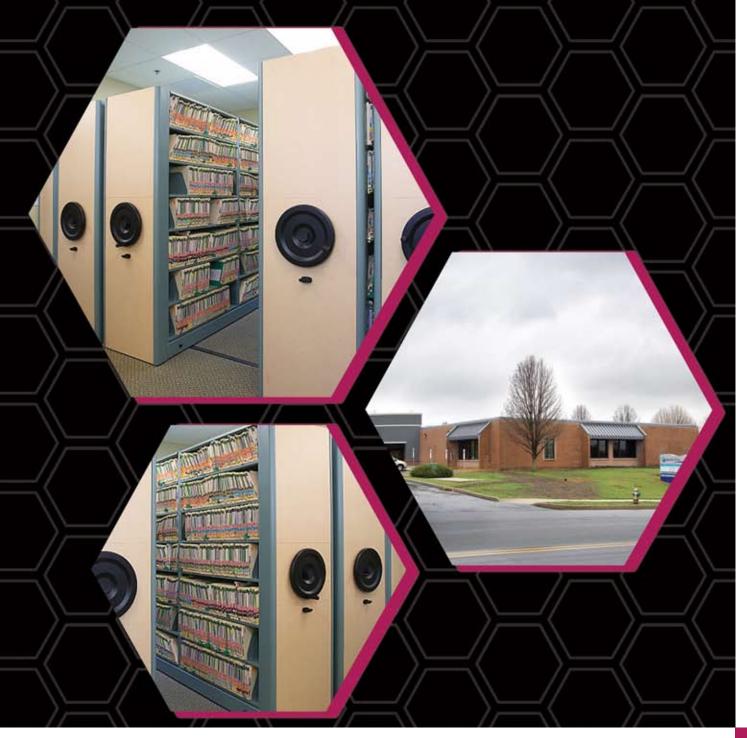

## **Solution**

The system that they chose to use was Datum's MobileTrak5<sup>®</sup>.

The proprietors were looking to keep the existing, modern look of the office, so they chose recessed track for the MobileTrak5® System. This gave the system a more sleek and innovative look, eliminating the decking and continuing the existing carpet underneath.

The unit itself is comprised of a MobileTrak5® System with 8 high 4Post™ reference shelving. The shelves are letter sized, and they include posting shelves for convenient, temporary workspaces. The ends of the mobile were completed with 3 piece melamine end panels in a complimenting color.