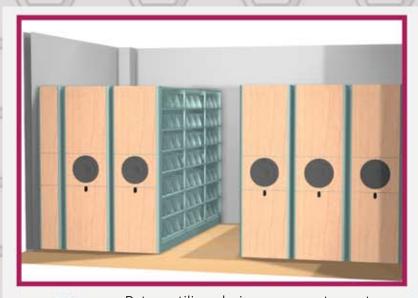

Datum utilizes design programs to create 3D color renderings for customers to see exactly what their unique storage system will look like in their facility, from size and scale to color and aesthetic appeal, before the system is purchased.