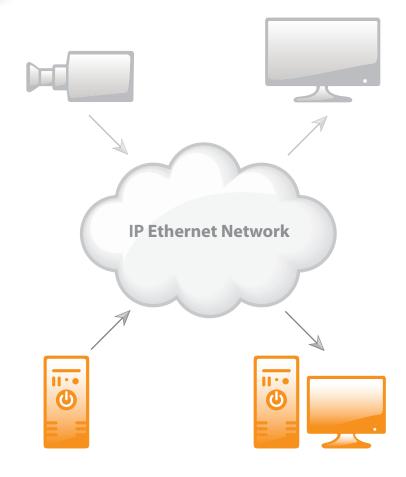

## eBUS™ SDK

Pleora's comprehensive application development toolkit, which includes a high-performance driver, helps Windows and Linux developers build applications to receive, process, and distribute imaging data in real time.

- Receive and transmit images with ultra-low latency and jitter
- User interface controls for high-performance display
- Simultaneous connection and streaming from multiple devices

## **Get to market quicker**

- Extensive library of video acquisition and transmission sample applications and documentation
- Focus development resources on core activities

Interoperable with GigE Vision® and GenlCam™ compliant devices