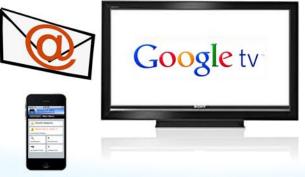

#### **Built In Web Server**

d We Mention, it's Ea

Watch\*IT WebExpress

has a built in web server that creates a dynamic web site that you can

visit with your web browsers and display data in a variety of ways. This allows web enabled devices to display your data over your existing wireless network. You can use Google TVs in meeting rooms, break rooms and hallways to provide information at a glance.