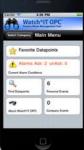

## **Mobile Apps**

Express Mobile allows you to install the free Watch\*IT OPC App on the 4 most popular smartphone platforms. This enables you to not only get alerts but see trends and

current values in the palm of your hand.