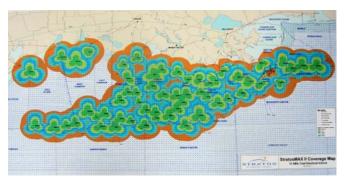

## StratosMAX II and GoMax Wifi Café Service

StratosMAX II is a next-generation broadband wireless solution for your most demanding remote communication needs, backed by the most extensive microwave network infrastructure in the entire Gulf of Mexico. It has recently undergone a

major refurbishment. No other communications service provider in the region has as many existing backbone sites. StratosMAX leverages emerging WiMAX technology (based on 802.16 standards, still under development) to create a wide area network for long range offshore communications.