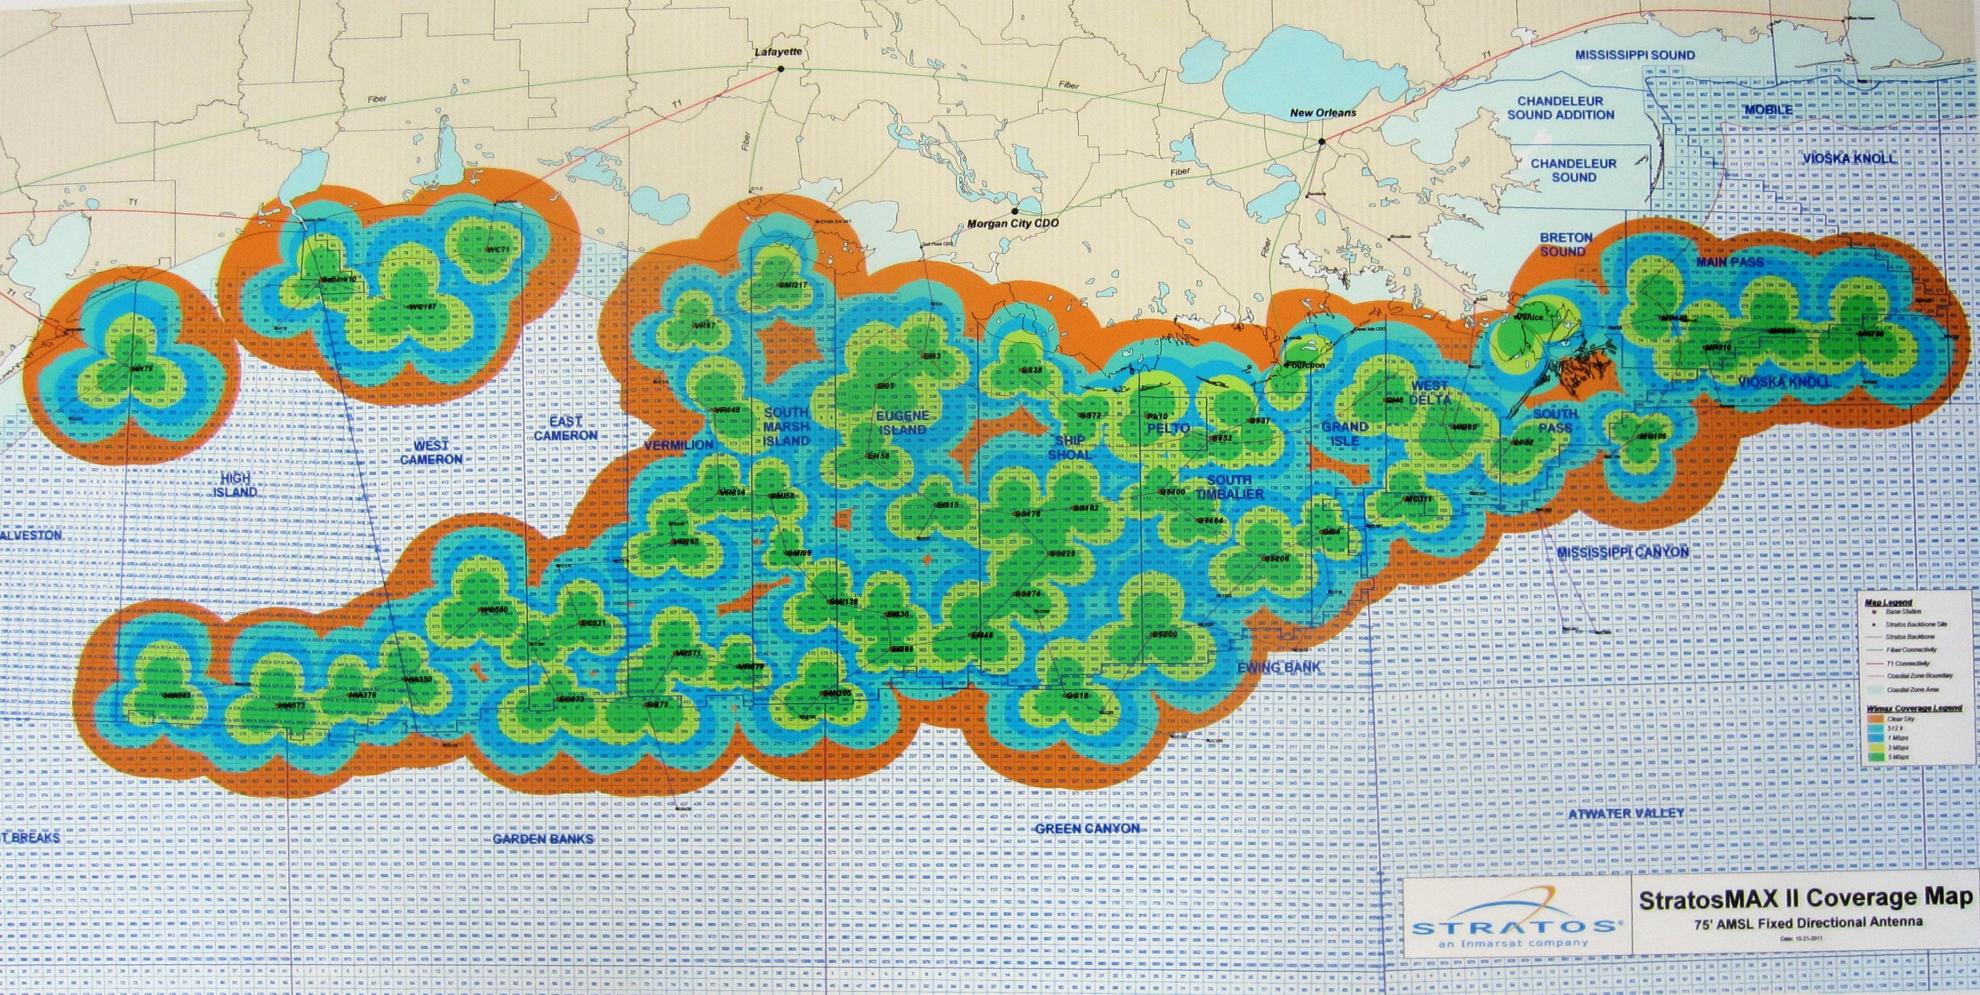

## StratosMAX II and GoMax Wifi Café Service

StratosMAX II is a next-generation broadband wireless solution for your most demanding remote communication needs, backed by the most extensive microwave network infrastructure in the entire Gulf of Mexico. It has recently undergone a

major refurbishment. No other communications service provider in the region has as many existing backbone sites. StratosMAX leverages emerging WiMAX technology (based on 802.16 standards, still under development) to create a wide area network for long range offshore communications.