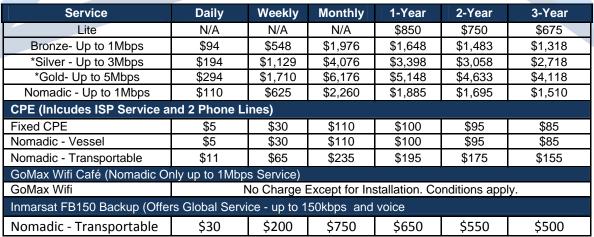

## **Service Options**

- <u>Nomadic-Vessel</u>: permanently installed on vessels that move locations frequently. Ideal for mobile rigs, lift boats, work boats serving the oil and gas community
- <u>Nomadic-Transportable</u>: fully contained in a carrying case for quick assembly and teardown. Ideal for energy companies that temporarily set up operations on different sites

## **Benefits & Features**

- <u>Increased Productivity & Crew welfare</u>: supports multiple voice lines and a wider range of broadband options including high speed Internet, WiFi, corporate video conferencing, and other bandwidth-intensive applications
- High-speed: supports broadband data rates up to 5 Mbps with low latency
- <u>Maximum performance</u>: automatically tunes to the nearest tower to ensure high quality with less potential for interference
- Easy to use: designed for easy operation and installation
- Flexible Payment Plans
- Delta Wave's unprecedented GoMax Wi-fi Café service offers vessel owners and rig operators free equipment and service for crew morale.