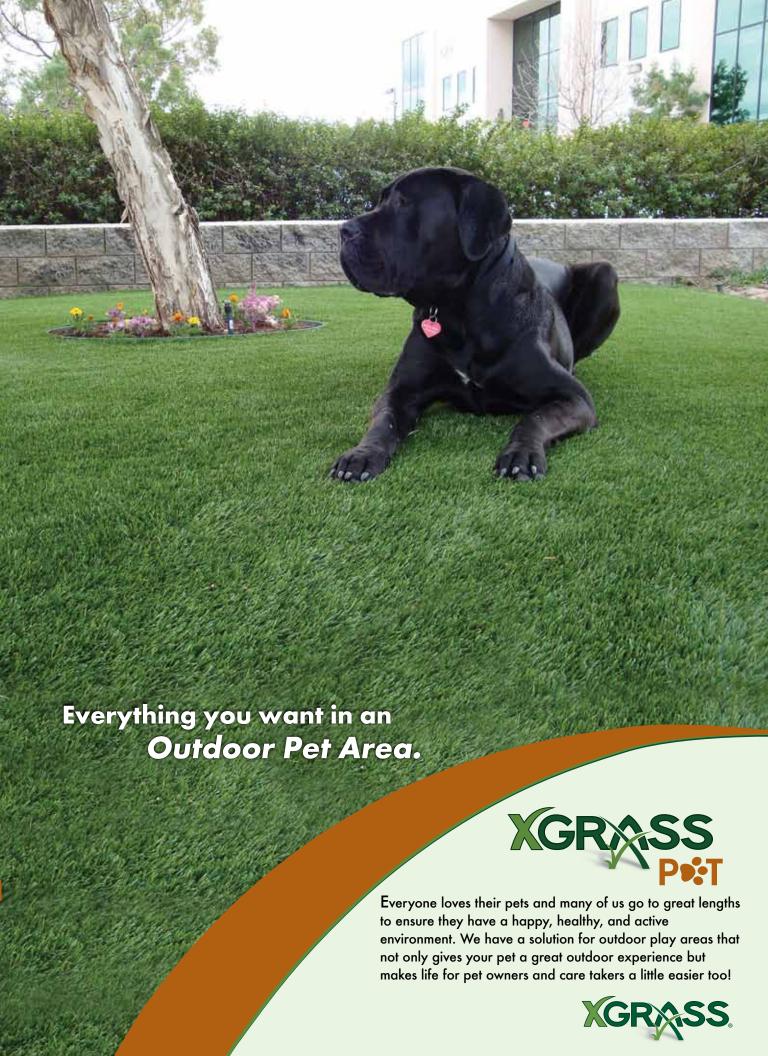

XGrass Pet is a synthetic grass that can be installed in any outdoor area and provide a host of owner benefits

## **Benefits**

- Mud and puddle free play area
- Surface free of pesticides and chemical treatments
- Eliminates maintenance costs such as mowing, sodding or weeding
- Conserves water and eliminates watering expense
- Anti-Microbial surface
- No-Infill design eliminates need for rubber fill
- Recyclable
- Green All Year Long!

## **Ideal** for

- Dog Parks
- Boarding Houses
- Kennels

- Breeders
- Veterinary Clinics
- Doggie Day Care Facilities

Like every XGrass<sup>®</sup> product, XGrass Pet is backed by the best. We offer a variety of styles with traditional urethane backing and eco-friendly options featuring DuraFlo backing.