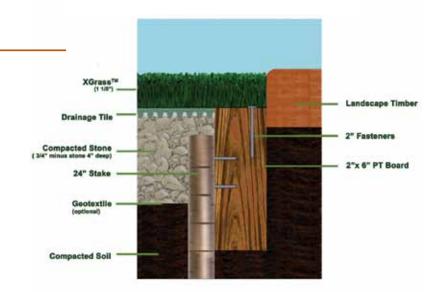

XGrass Pet is a synthetic grass that can be installed in any outdoor area and provide a host of owner benefits