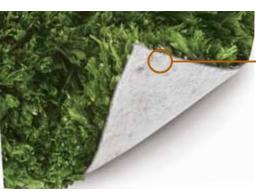

## **DuraFlo backing**

- All polyolefin backing system
- 100% recyclable
- Permeable: More than twice as permeable as traditional urethane and far less likely to clog than hole-punched products
- Dimensionally stable:
   Polyolefins absorb no moisture, preventing expansion and contraction
- Soft and Pliable: Forms to the contours of the land without producing wrinkles