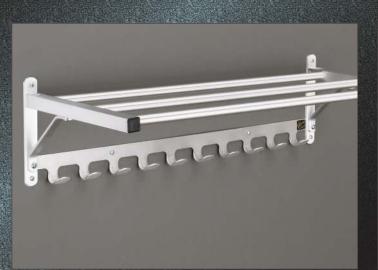

## 400SA Series Shelf with hook strip

**400SA Series** Shelf with hook strip

- One shelf with 3 shelf tubes
  - Continuous hook strip with 4 hooks per foot
  - Satin Aluminum finish Shelf extends 12" from wall
  - Capacity 4 per foot