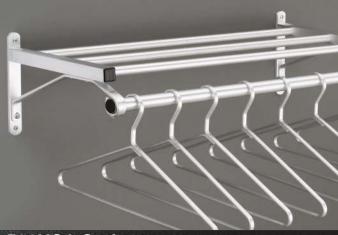

Use Glaro's matching heavy duty satin aluminum lifetime coat hangers to neatly hang garments and uniforms. Also ask about matching Glaro Wardrobe Racks, Coat Trees, Coat Hooks, and Umbrella Stands.

- One shelf with 3 shelf tubes
- Hanger bar (use optional 1600SA Glaro hangers)
- Satin Aluminum finish
- Extends approx. 13" from wall
- Capacity 4 per foot

# 500HSA Series Shelf with hanger bar and Hangers

**500HSA Series** Shelf with hanger bar Including hangers

**500SA Series** 

Shelf with hanger bar

- One shelf with 3 shelf tubes and hanger bar
- 1600SA hangers included, 3 per foot
- Satin Aluminum finish
- Extends approx, 13" from wall
- Capacity 4 per foot

# 1600SA Series Solid Aluminum Hangers

**1600SA Series** Hangers

- Solid aluminum riveted coat hanger
- Standard open top loop
  - Optional closed loop1600SA-CL upon request
  - 3/16" x 5/16" x 17"
    - Satin aluminum finish