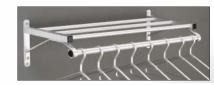

## 500SA Series Shelf with hanger bar

Use Glaro's matching heavy duty satin aluminum lifetime coat hangers to neatly hang garments and uniforms. Also ask about matching Glaro Wardrobe Racks, Coat Trees, Coat Hooks, and Umbrella Stands.

- One shelf with 3 shelf tubes
- Hanger bar (use optional 1600SA Glaro hangers)
- Satin Aluminum finish
- Extends approx. 13" from wall
- Capacity 4 per foot