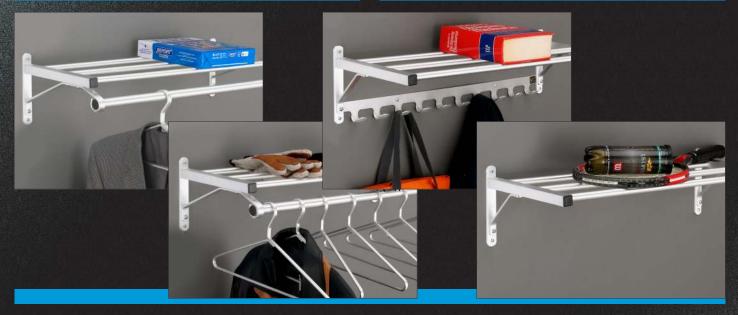

Use Glaro's matching heavy duty satin aluminum lifetime coat hangers to neatly hang garments and uniforms. Also ask about matching Glaro Wardrobe Racks, Coat Trees, Coat Hooks, and Umbrella Stands.

- One shelf with 3 shelf tubes
- Hanger bar (use optional 1600SA Glaro hangers)
- Satin Aluminum finish
- Extends approx. 13" from wall
- Capacity 4 per foot

# 500HSA Series Shelf with hanger bar and Hangers

**500HSA Series** Shelf with hanger bar Including hangers

**500SA Series** 

Shelf with hanger bar

- One shelf with 3 shelf tubes and hanger bar
- 1600SA hangers included, 3 per foot
- Satin Aluminum finish
- Extends approx, 13" from wall
- Capacity 4 per foot

## 400SA Series Shelf with hook strip

**400SA Series** Shelf with hook strip

- One shelf with 3 shelf tubes
  - Continuous hook strip with 4 hooks per foot
  - Satin Aluminum finish Shelf extends 12" from wall
  - Capacity 4 per foot

#### 300SA Series Shelf only

**300SA Series** Shelf Only

- One shelf with 3 shelf tubes Satin Aluminum finish
- Shelf extends 12" from wall
- Ideal for mounting above other racks