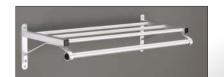

## 500SA Series Shelf with hanger bar

Use Glaro's matching heavy duty satin aluminum lifetime coat hangers to neatly hang garments and uniforms. Also ask about matching Glaro Wardrobe Racks, Coat Trees, Coat Hooks, and Umbrella Stands.

- One shelf with 3 shelf tubes
- Hanger bar (use optional 1600SA Glaro hangers)
- Satin Aluminum finish
- Extends approx. 13" from wall
- Capacity 4 per foot