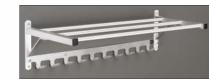

## 400SA Series Shelf with hook strip

**400SA Series** Shelf with hook strip

- One shelf with 3 shelf tubes
  - Continuous hook strip with 4 hooks per foot
  - Satin Aluminum finish Shelf extends 12" from wall
  - Capacity 4 per foot