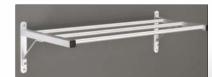

# 500HSA Series Shelf with hanger bar and Hangers

**500HSA Series** Shelf with hanger bar Including hangers

**500SA Series** 

Shelf with hanger bar

- One shelf with 3 shelf tubes and hanger bar
- 1600SA hangers included, 3 per foot
- Satin Aluminum finish
- Extends approx, 13" from wall
- Capacity 4 per foot