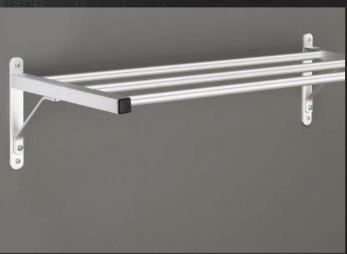

## 500SA Series Shelf with hanger bar

Use Glaro's matching heavy duty satin aluminum lifetime coat hangers to neatly hang garments and uniforms. Also ask about matching Glaro Wardrobe Racks, Coat Trees, Coat Hooks, and Umbrella Stands.

- One shelf with 3 shelf tubes
- Hanger bar (use optional 1600SA Glaro hangers)
- Satin Aluminum finish
- Extends approx. 13" from wall
- Capacity 4 per foot