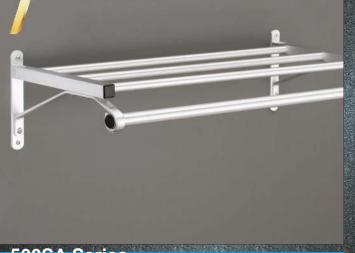

## 500SA Series Shelf with hanger bar

Use Glaro's matching heavy duty satin aluminum lifetime coat hangers to neatly hang garments and uniforms. Also ask about matching Glaro Wardrobe Racks, Coat Trees, Coat Hooks, and Umbrella Stands.

- One shelf with 3 shelf tubes
- Hanger bar (use optional 1600SA Glaro hangers)
- Satin Aluminum finish
- Extends approx. 13" from wall
- Capacity 4 per foot

# 500HSA Series Shelf with hanger bar and Hangers

**500HSA Series** Shelf with hanger bar Including hangers

**500SA Series** 

Shelf with hanger bar

- One shelf with 3 shelf tubes and hanger bar
- 1600SA hangers included, 3 per foot
- Satin Aluminum finish
- Extends approx, 13" from wall
- Capacity 4 per foot