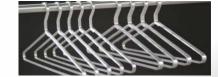

# 1600SA Series Solid Aluminum Hangers

**1600SA Series** Hangers

- Solid aluminum riveted coat hanger
- Standard open top loop
  - Optional closed loop1600SA-CL upon request
  - 3/16" x 5/16" x 17"
    - Satin aluminum finish