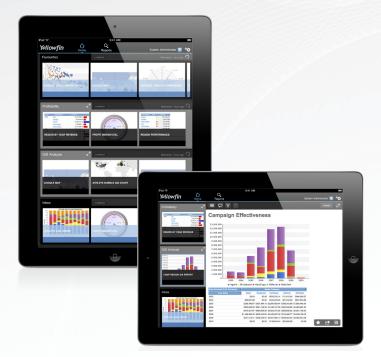

### Native iPhone, iPad and Android functionality

Yellowfin for the iPhone, iPad and Android devices supports and takes advantage of their native multi-touch interfaces and functionality features.

Additionally, Yellowfin for the iPad and Android tablet devices has been engineered to take full-advantage of the large screen functionality. Users can:

- 1. View all their reports and data at native high-resolution picture quality
- 2. Select, drill down and through data points by swiping or touching the screen

### Customizable data delivery

With Yellowfin's iPhone, iPad and Android applications, data delivery can be personalized in four distinct ways:

- 1. Push/schedule reporting: Reports can be broadcast on a regular basis
- 2. Pull reporting: Users can request reports on demand

 View reports and data in portrait or widescreen modes -Yellowfin's User Interface senses device orientation and shifts to match

With Yellowfin for the iPhone, iPad and Android devices, you can email and comment on reports, filter results, drill down and through data with the flexibility to make business decisions wherever, and whenever you need to. No extra training is required – just connect and go. Yellowfin for the iPad also offers offline data exploration – clients can choose to cache data on the device.

- **3. Exception and alerts:** Proactive alerts can be sent to warn users about abnormal or unscheduled events and incidents
- 4. Sharing: Authorized users can share reports, information and insight across devices and platforms to collectively solve problems and make decisions