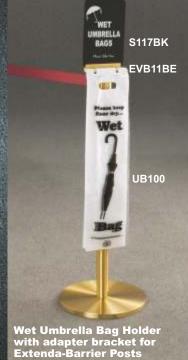

## Wet Umbrella Bag Holders S117BK **UMBRELLA** S117BK BAGS BAGS Name Take Ok Please keep **UB100 UB100** FVB11BE FVB11SA FVB11BK

to managing dripping wet umbrellas.

Glaro manufactures the most comprehensive selection of attractively designed, all aluminum wet umbrella bag holders. Choose a floor standing, wall mounted, or crowd control post mounted bag holder available in three durable rust/tarnish-proof finishes - satin aluminum, satin black, and satin brass.

## **Features and Benefits:**

- · Keeps floors dry and safe
- Floor and post models are 2 sided
- Optional sign encourages use
- · Bags fit all umbrella sizes
- All aluminum construction
- Base design prevents rust on floors
- Additional finishes are available
- Immediate shipping
- Manufactured in the U.S.A.

## Wall Mounted Wet Umbrella Bag Holder

| Item # | Description  BRELLA POLY BAG HOLDER - For Sta | Bag<br>Capacity | Width | Ht    | Post  | Wt      | Satin:<br>Aluminum (SA)<br>Black (BK) | Satin<br>Brass<br>(BE) |
|--------|-----------------------------------------------|-----------------|-------|-------|-------|---------|---------------------------------------|------------------------|
| FVD44  |                                               |                 |       |       | 4 511 | 0.4 II. |                                       |                        |
| FVB11  | Floor Standing / 2 Sided w/ 11½" Base         | 400             | 6"    | 43"   | 1.5"  | 24 lbs. | •                                     | •                      |
| WVB11  | Wall Mounted                                  | 200             | 6"    | 4"    | _     | 1 lb.   | •                                     | •                      |
| EVB11  | Extenda-Barrier 7' & 12' Adapter              | 400             | 6"    | 11/4" | _     | 1 lb.   | •                                     | •                      |
|        |                                               |                 |       |       |       |         |                                       |                        |

| item#                                                                                          | Size         | Description                              | Actual VVI |   |  |  |  |  |
|------------------------------------------------------------------------------------------------|--------------|------------------------------------------|------------|---|--|--|--|--|
| OPTIONAL SIGN PANELS and CLEAR POLY BAGS - For Wet Umbrella Bag Holders, Standard & Tote Sizes |              |                                          |            |   |  |  |  |  |
| UB1000                                                                                         | 31" h x 7" w | 10 Pack Case of 100 bags each            | 12 lbs.    | • |  |  |  |  |
| UB100                                                                                          | 31" h x 7" w | Pack of 100 bags                         | 1 lb.      | • |  |  |  |  |
| S117BK                                                                                         | 11" h x 7" w | "WET UMBRELLA BAGS" Sign / 2 Sided-Black | 1 lb.      | • |  |  |  |  |