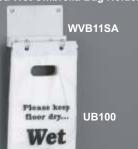

## Wall Mounted Wet Umbrella Bag Holder

| Item # | Description  BRELLA POLY BAG HOLDER - For Sta | Bag<br>Capacity | Width | Ht    | Post  | Wt      | Satin:<br>Aluminum (SA)<br>Black (BK) | Satin<br>Brass<br>(BE) |
|--------|-----------------------------------------------|-----------------|-------|-------|-------|---------|---------------------------------------|------------------------|
| FVD44  |                                               |                 |       |       | 4 511 | 0.4 II. |                                       |                        |
| FVB11  | Floor Standing / 2 Sided w/ 11½" Base         | 400             | 6"    | 43"   | 1.5"  | 24 lbs. | •                                     | •                      |
| WVB11  | Wall Mounted                                  | 200             | 6"    | 4"    | _     | 1 lb.   | •                                     | •                      |
| EVB11  | Extenda-Barrier 7' & 12' Adapter              | 400             | 6"    | 11/4" | _     | 1 lb.   | •                                     | •                      |
|        |                                               |                 |       |       |       |         |                                       |                        |

| item#                                                                                          | Size         | Description                              | Actual VVI |   |  |  |  |  |
|------------------------------------------------------------------------------------------------|--------------|------------------------------------------|------------|---|--|--|--|--|
| OPTIONAL SIGN PANELS and CLEAR POLY BAGS - For Wet Umbrella Bag Holders, Standard & Tote Sizes |              |                                          |            |   |  |  |  |  |
| UB1000                                                                                         | 31" h x 7" w | 10 Pack Case of 100 bags each            | 12 lbs.    | • |  |  |  |  |
| UB100                                                                                          | 31" h x 7" w | Pack of 100 bags                         | 1 lb.      | • |  |  |  |  |
| S117BK                                                                                         | 11" h x 7" w | "WET UMBRELLA BAGS" Sign / 2 Sided-Black | 1 lb.      | • |  |  |  |  |