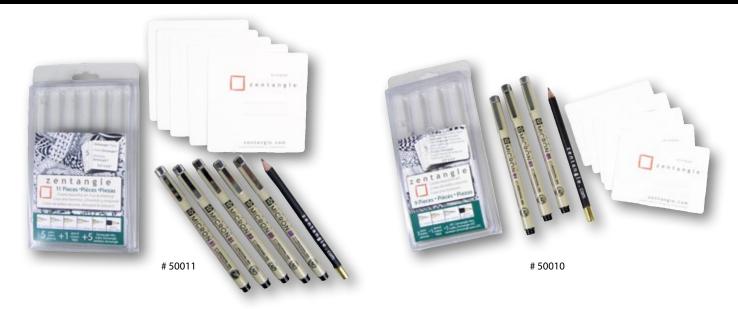

# 50011

## 11 Piece Set features:

- 5 Pigma Micron pens sizes: 01, 01, 03, 05, 08
- 1 Zentangle pencil
- 5 Official 3.5" x 3.5" Original Zentangle Tiles

## **9 Piece ATC Set features:**

- 3 Pigma Micron pens sizes: 01, 03, 05
- 1 Zentangle pencil
- 5 Official Zentangle ATC tiles (2.5" x 3.5" Artist Trading Card sized )

SA 10/11 # 50010 # 5001

SAKURA OF AMERICA ZENTANGLE® SETS

SAKURA OF AMERICA ZENTANGLE® SETS