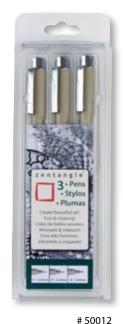

## 3 Piece Set features:

3 - Pigma Micron pens sizes: 01, 01, 05

The Zentangle® art form and method was created by Rick Roberts and Maria Thomas and is copyrighted. Zentangle® is a registered trademark of Zentangle, Inc. Learn more at zentangle.com.