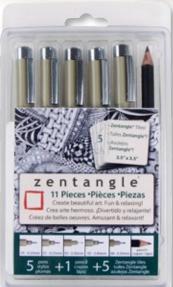

## 11 Piece Set features:

- 5 Pigma Micron pens sizes: 01, 01, 03, 05, 08
- 1 Zentangle pencil
- 5 Official 3.5" x 3.5" Original Zentangle Tiles