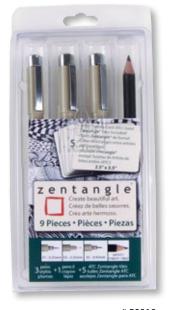

## **9 Piece ATC Set features:**

- 3 Pigma Micron pens sizes: 01, 03, 05
- 1 Zentangle pencil
- 5 Official Zentangle ATC tiles (2.5" x 3.5" Artist Trading Card sized )