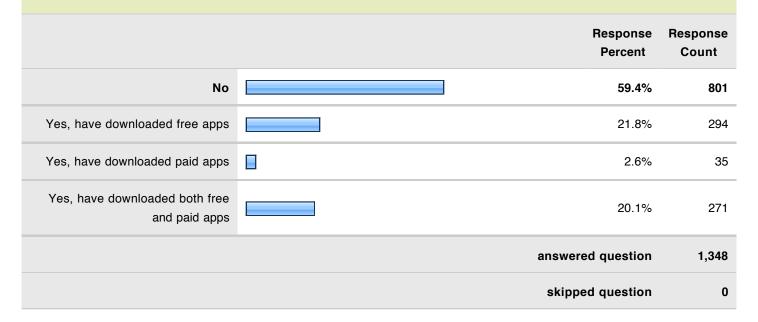

## Have you downloaded/installed any professional applications to your eBook reader, smartphone, or tablet computer (i.e. apps related to your area of professional practice)?

| What are your favorite pr | ofessional apps?    |                   |
|---------------------------|---------------------|-------------------|
| Favorite App: Epocrate    | es                  | Response<br>Count |
|                           |                     | 456               |
|                           | answered question   | 456               |
|                           | skipped question    | 892               |
| Do you read eBooks?       |                     |                   |
|                           | Response<br>Percent | Response<br>Count |
| Yes                       | 53.0%               | 700               |
| No                        | 47.0%               | 622               |
|                           | answered question   | 1,322             |
|                           | skipped question    | 26                |