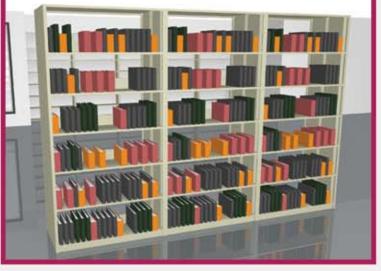

Datum utilizes design programs to create 3D color renderings for customers to see exactly what their unique storage system will look like in their facility, from size and scale to color and aesthetic appeal, before the system is purchased.