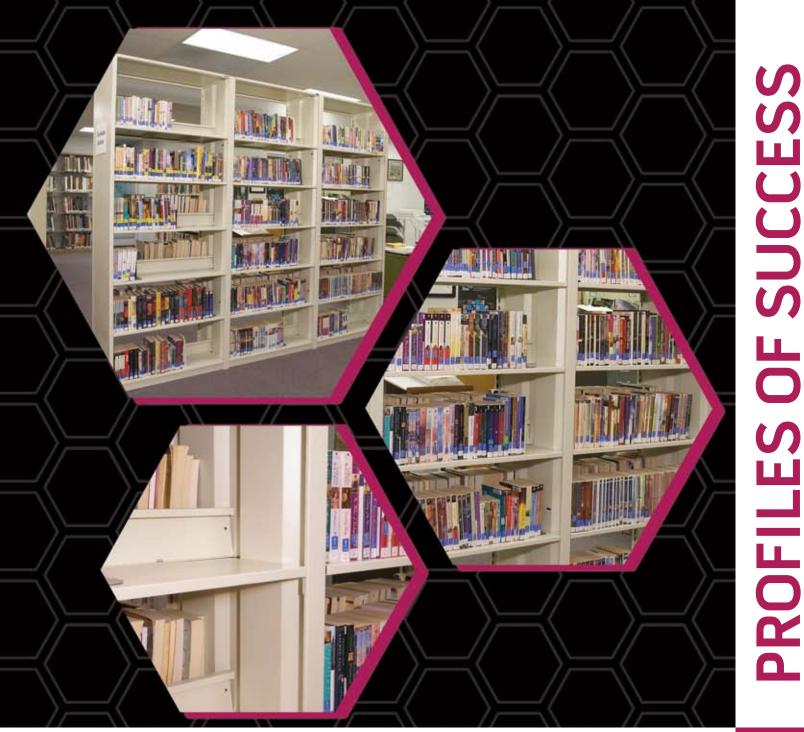

## Problem

Glatfelter Library had decided that it was time to expand their book collection. Due to the increased volume of books, they found themselves in need of a more space efficient and durable place to store them.

## Solution

The library choose Datum to help them solve their problem. The solution was 4Post<sup>™</sup> Library Shelving. Datum's 4Post<sup>™</sup> product line had everything the library needed. Expandable, high capacity, heavy duty shelving. Datum's unique library shelving is designed specifically for library applications. The unique end panels keep books from falling behind the uprights, making them decorative, functional, and perfect for book storage on the library floor.