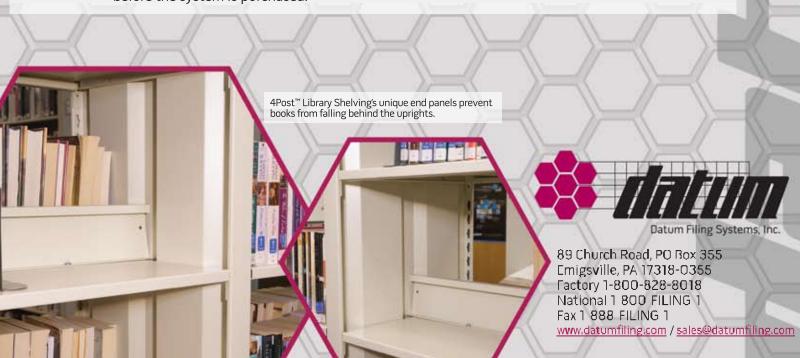

## Solution

The library choose Datum to help them solve their problem. The solution was 4Post<sup>™</sup> Library Shelving. Datum's 4Post<sup>™</sup> product line had everything the library needed. Expandable, high capacity, heavy duty shelving. Datum's unique library shelving is designed specifically for library applications. The unique end panels keep books from falling behind the uprights, making them decorative, functional, and perfect for book storage on the library floor.