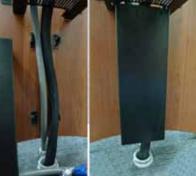

## **Steel Structure**

Designed for wire management and superior rigidity

Robust 14 gauge steel construction

Bases sculpted for

Connectrac<sup>®</sup> compatibility

Cantilever supports give clear spans for maximum comfort in use.

Power and data routed from floor through large capacity cable ways to wire management keel

I-beam keel structure is scaled to support four, five and six workstation tops to make tables of any length.

Easy access to cable and small components stored in keel

Keel provides huge cable management capacity

 $L \bigotimes NGITUDES^{\circ}$  Longitudes may be outfitted with flipIT° Laptop Safes or flipIT° Convertible Workstations as options. The flipIT° products are sized for popular technology choices. Discuss your needs and we will engineer to suit.