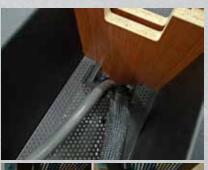

## **Steel Structure**

Designed for wire management and superior rigidity

Robust 14 gauge steel construction

Bases sculpted for

Connectrac<sup>®</sup> compatibility

Cantilever supports give clear spans for maximum comfort in use.

Power and data routed from floor through large capacity cable ways to wire management keel

I-beam keel structure is scaled to support four, five and six workstation tops to make tables of any length.

Easy access to cable and small components stored in keel

Keel provides huge cable management capacity

 $L \bigotimes NGITUDES^{\circ}$  Longitudes may be outfitted with flipIT° Laptop Safes or flipIT° Convertible Workstations as options. The flipIT° products are sized for popular technology choices. Discuss your needs and we will engineer to suit.