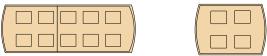

## L INGITUDES

The matrix of possibilities for Longitudes is endless. Offered in rectangular, racetrack and arched ends, segments are constructed in workstation moduals of four, five, six and seven. This allows Longitudes to be scaled perfectly to your conference space.

Workstations may be flipIT<sup>®</sup> for LCDs or flipIT Laptop Safe<sup>®</sup>. Conference table lengths are engineered to vary to accommodate the flipIT dimensions specified.

For finishes, choose from a range of handsome, long-wearing high pressure woodgrain laminates with stained hardwood edge molding.

LNG-60308-REC3-FK20 is recangular, dimensioned  $\,60\,x\,308$  inches and seats 20 at flipIT L18 Laptops Safe workstations.

LNG-60224-RTX2-FK14 has racetrack ends, dimensioned 60 x 224 inches and seats 14 at flipIT L18 Laptops Safe workstations.

LNG-60168-ARC2-FK10 has arched ends, dimensioned 60 x 168 inches and seats 10 at flipIT L18 Laptops Safe workstations. LNG-6084-ARC1-FK4 seats 4.