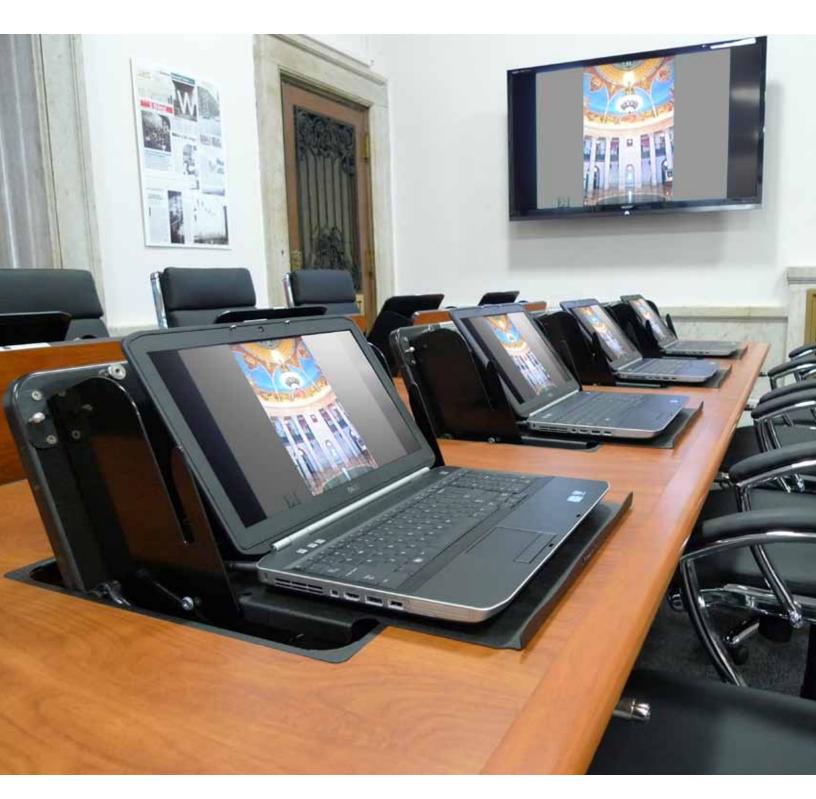

Workstations may be flipIT<sup>®</sup> for LCDs or flipIT Laptop Safe<sup>®</sup>. Conference table lengths are engineered to vary to accommodate the flipIT dimensions specified.

For finishes, choose from a range of handsome, long-wearing high pressure woodgrain laminates with stained hardwood edge molding.

Keel provides huge cable management capacity

 $L \bigotimes NGITUDES^{\circ}$  Longitudes may be outfitted with flipIT° Laptop Safes or flipIT° Convertible Workstations as options. The flipIT° products are sized for popular technology choices. Discuss your needs and we will engineer to suit.