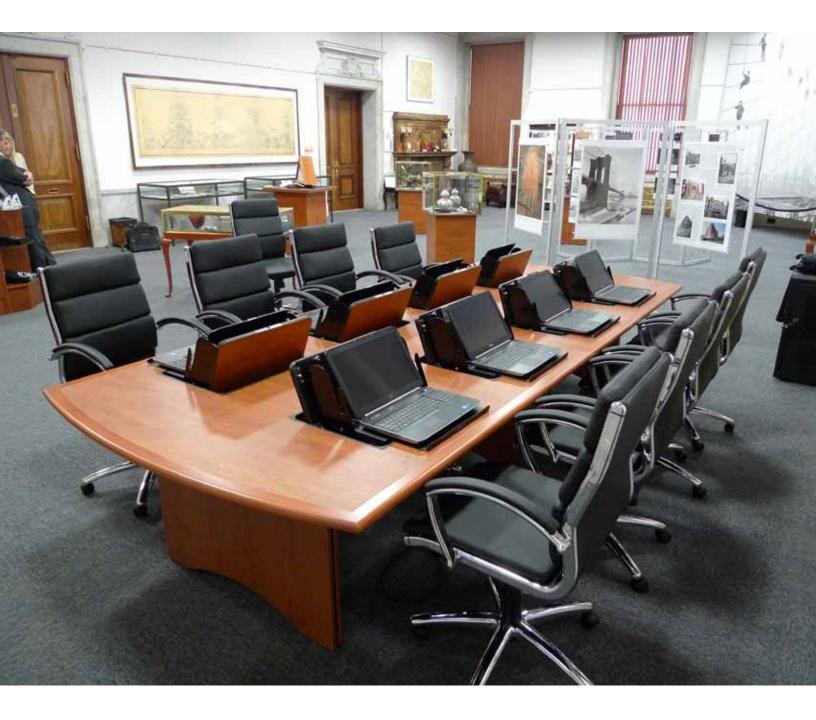

Workstations may be flipIT<sup>®</sup> for LCDs or flipIT Laptop Safe<sup>®</sup>. Conference table lengths are engineered to vary to accommodate the flipIT dimensions specified.

For finishes, choose from a range of handsome, long-wearing high pressure woodgrain laminates with stained hardwood edge molding.

LNG-60308-REC3-FK20 is recangular, dimensioned  $\,60\,x\,308$  inches and seats 20 at flipIT L18 Laptops Safe workstations.

LNG-60224-RTX2-FK14 has racetrack ends, dimensioned 60 x 224 inches and seats 14 at flipIT L18 Laptops Safe workstations.

Keel provides huge cable management capacity

 $L \bigotimes NGITUDES^{\circ}$  Longitudes may be outfitted with flipIT° Laptop Safes or flipIT° Convertible Workstations as options. The flipIT° products are sized for popular technology choices. Discuss your needs and we will engineer to suit.