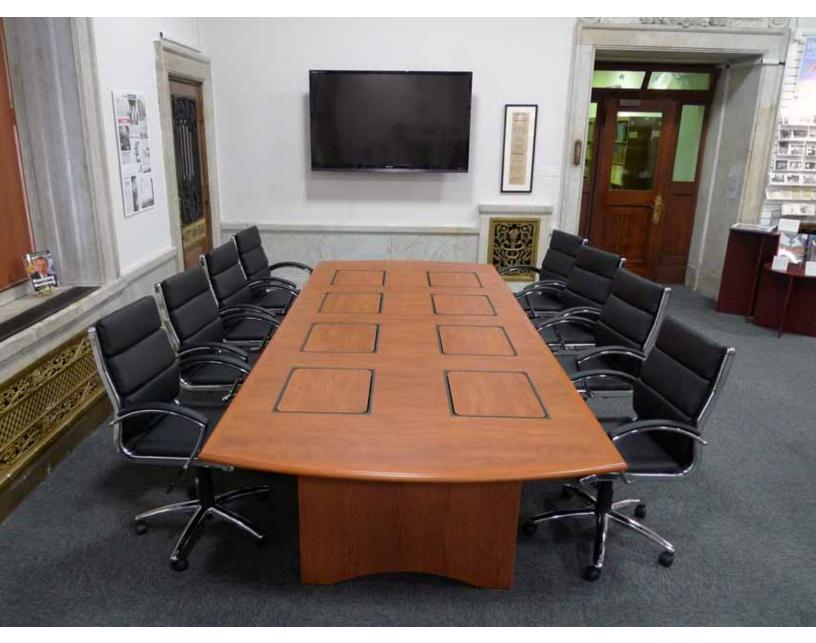

Workstations may be flipIT<sup>®</sup> for LCDs or flipIT Laptop Safe<sup>®</sup>. Conference table lengths are engineered to vary to accommodate the flipIT dimensions specified.

For finishes, choose from a range of handsome, long-wearing high pressure woodgrain laminates with stained hardwood edge molding.

Keel provides huge cable management capacity

 $L \bigotimes NGITUDES^{\circ}$  Longitudes may be outfitted with flipIT° Laptop Safes or flipIT° Convertible Workstations as options. The flipIT° products are sized for popular technology choices. Discuss your needs and we will engineer to suit.