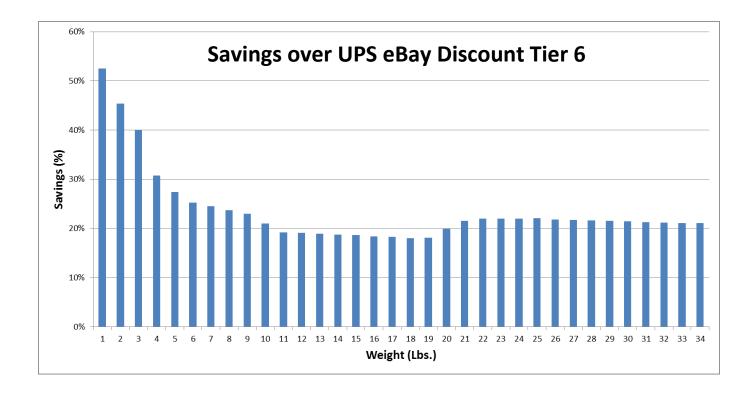

# Summary of EquaShip Savings versus UPS, FedEx and USPS Options

|              | UPS Retail | UPS<br>Standard | UPS eBay<br>Discount Tier 6 | FedEx<br>SmartPost | Priority Mail<br>Retail | Priority Mail<br>Commercial Base | Priority Mail<br>Commercial Plus | Parcel Post |
|--------------|------------|-----------------|-----------------------------|--------------------|-------------------------|----------------------------------|----------------------------------|-------------|
| Under 1 lb.  | 73%        | 65%             | 62%                         | 50%                | 39%                     | 37%                              | 34%                              | 37%         |
| 1 lb.        | 66%        | 56%             | 53%                         | 37%                | 23%                     | 20%                              | 18%                              | 20%         |
| 1-5 lbs.     | 57%        | 44%             | 39%                         | 24%                | 32%                     | 25%                              | 22%                              | 22%         |
| 6-10 lbs.    | 47%        | 30%             | 24%                         | 14%                | 49%                     | 42%                              | 40%                              | 27%         |
| 11-34 lbs    | 47%        | 28%             | 20%                         | 37%                | 61%                     | 56%                              | 47%                              | 30%         |
| 35-70 lbs.   | 44%        | 22%             | 13%                         | 38%                | 59%                     | 53%                              | 47%                              | 28%         |
| Min Discount | 40%        | 19%             | 11%                         | 9%                 | 16%                     | 11%                              | 7%                               | 12%         |
| Max Discount | 79%        | 73%             | 71%                         | 60%                | 70%                     | 66%                              | 60%                              | 52%         |