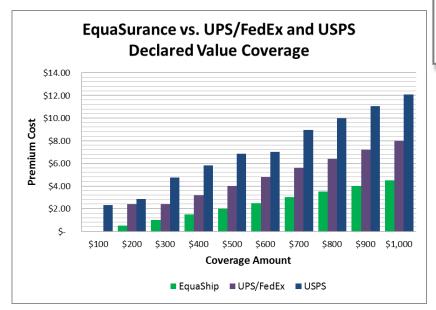

# **Comparing EquaSurance to Competitors' Declared Value Coverage**

| At-a-Glance Comparison                                                                                            | EquaSurance                                                     | UPS                                                               | FedEx                                                             | USPS                                                              |  |
|-------------------------------------------------------------------------------------------------------------------|-----------------------------------------------------------------|-------------------------------------------------------------------|-------------------------------------------------------------------|-------------------------------------------------------------------|--|
| Policy Type                                                                                                       | Real Insurance                                                  | "Declared Value"                                                  | "Declared Value"                                                  | "Declared Value"                                                  |  |
| Gov't Regulated                                                                                                   | ✓                                                               | ×                                                                 | ×                                                                 | ×                                                                 |  |
| End-to-End Coverage                                                                                               | ✓                                                               | ×                                                                 | ×                                                                 | ×                                                                 |  |
| Amount of coverage built-in                                                                                       | \$100                                                           | \$100                                                             | \$100                                                             | ×                                                                 |  |
| Cost per incremental \$100                                                                                        | \$0.50                                                          | \$0.80                                                            | \$0.80                                                            | \$0.55-\$1.05                                                     |  |
| Incremental premium minimum                                                                                       | \$0.50                                                          | \$2.40                                                            | \$2.40                                                            | \$2.30                                                            |  |
| Shipping fee refunded automatically                                                                               | ✓                                                               | Must be calculated and requested                                  | Must be calculated and requested                                  | Must be calculated and requested                                  |  |
| Insurance receipt not required                                                                                    | ✓                                                               | ✓                                                                 | ✓                                                                 | ×                                                                 |  |
| Package stolen from porch                                                                                         | ✓                                                               | ×                                                                 | ×                                                                 | ×                                                                 |  |
| Package damaged in weather                                                                                        | ✓                                                               | ×                                                                 | ×                                                                 | ×                                                                 |  |
| Package stolen from driver                                                                                        | ✓                                                               | ×                                                                 | ×                                                                 | ×                                                                 |  |
| Electronics                                                                                                       | ✓                                                               | Limitations apply                                                 | Limitations apply                                                 | Limitations apply                                                 |  |
| Items containing glass                                                                                            | ✓                                                               | Limitations apply                                                 | Limitations apply                                                 | Limitations apply                                                 |  |
| Claims process                                                                                                    | Streamlined claims, rapid processing                            | Arduous and time consuming                                        | Arduous and time consuming                                        | Arduous and time consuming                                        |  |
| Maximum coverage                                                                                                  | \$5,000                                                         | \$50,000                                                          | \$50,000                                                          | \$5,000<br>\$500 if purchased<br>through eBay                     |  |
| Claim value determined by                                                                                         | Lower of Seller's<br>Invoice or amount of<br>coverage purchased | Lower of appraised declared value or amount of coverage purchased | Lower of appraised declared value or amount of coverage purchased | Lower of appraised declared value or amount of coverage purchased |  |
| Claims may not be held up if billing account is overdue                                                           | ✓                                                               | ×                                                                 | ×                                                                 | ×                                                                 |  |
| Coverage continues even after hand-off from consolidator (FedEx SmartPost or UPS SurePost) to USPS for final mile | ✓                                                               | ×                                                                 | ×                                                                 | NA                                                                |  |