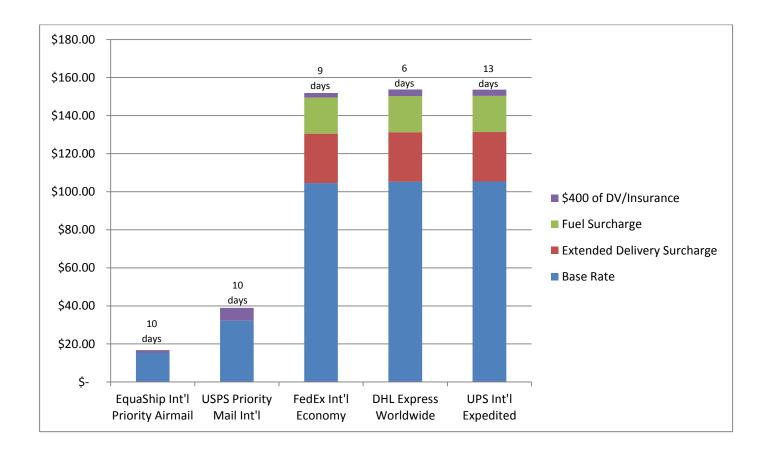

is 36".

For specific country conditions for mailing, please see the individual country listings in the USPS International Mail Manual For shipment of goods valued at over \$400 a customs documentation prep fee of \$1.00 will be applied.

EquaShip IPA includes free return of undeliverable parcels via First Class Mail

#### Visual Comparison – EquaShip International Priority Airmail vs. Other Carriers

In this example a 1 lb. package that is 6.6" per side (cube) is shipped from anywhere in the USA to Alice Springs, Australia. EquaShip International Priority Airmail and USPS Priority Mail International do not assess fuel surcharges, dimensional weight charges or extended area delivery surcharges. The three major private carriers apply a 3 lb. dimensional weight charge to this same package.



#### What Every Shipper Needs to Know About Customs Duties

EquaShip's International Priority Airmail (IPA) service, like all USPS-based international delivery services and most private carrier delivery services is *Delivered Duty Unpaid*. This means that the postal carrier collects duties when delivering the package to the recipient. Some countries require payment collection at the time of delivery, while others will leave the package and a remittance request that the recipient can pay later.

E-commerce sellers generally prefer *Delivered Duty Unpaid* because calculating all applicable duties and taxes for each country and category of goods can be enormously complex. In addition to numerous forms that may be required, a 10-digit harmonization code<sup>12</sup> is required for each good