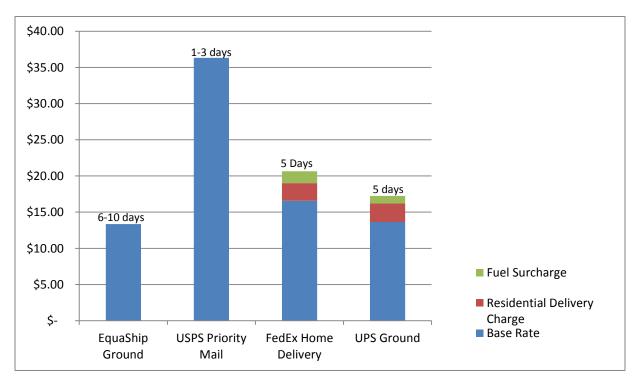

Following are some examples of how EquaShip gives you the best value in parcel transportation. You can clearly see the trade-off in transit time versus delivery fees (based on USPS Commercial Base rates, FedEx Home Residential Retail and UPS Ground Residential retail rates).

#### 2 pound package sent from Boston to Washington DC

#### **5 Pound Package from Seattle to Los Angeles**

#### 12 Pound package sent from New York to San Francisco