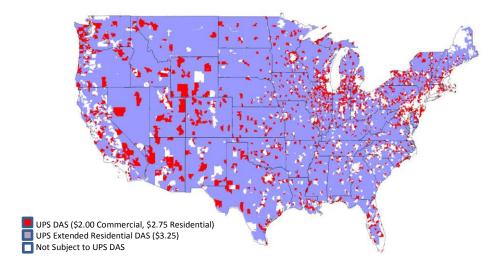

#### **Delivery Area Surcharges**

DAS are increasingly being charged by UPS and FedEx, for both commercial and residential deliveries. Commercial DAS is \$2.00 and Residential DAS is \$2.75. Extended DAS is an additional \$3.00 charge. Over 25% of the population lives in DAS areas. There are 42,728 zip codes in US. 55% are designated DAS or Extended DAS zip codes by UPS and FedEx. Note that DAS fees, like most accessorial fees, are also subject to fuel surcharges.

The map below depicts where UPS does *not* levy a DAS charge (the areas in white), where they charge DAS (red) and where they charge Extended DAS (blue). Since the DAS charge was introduced the list of zip codes that UPS and FedEx have designated as DAS or Extended DAS has only expanded, now numbering 23,426 out of some 43,000 existing zip codes. Note that Alaska and Hawaii and other parts of the world have even larger DAS and Extended DAS charges.

Note that in most of the comparisons made in this Pricing Handbook we've included the Residential Surcharges and Fuel Surcharges as well as a conservative assumption of 20% of addresses having Delivery Area Surcharges (DAS) applied by UPS & FedEx, based on typical e-commerce shipping profiles. Your savings could be even greater if you have a higher percentage of customers in DAS or Extended DAS zip codes. **Check your weekly statements** to see how much DAS you are paying today and add this to the savings you'll realize by switching to EquaShip.