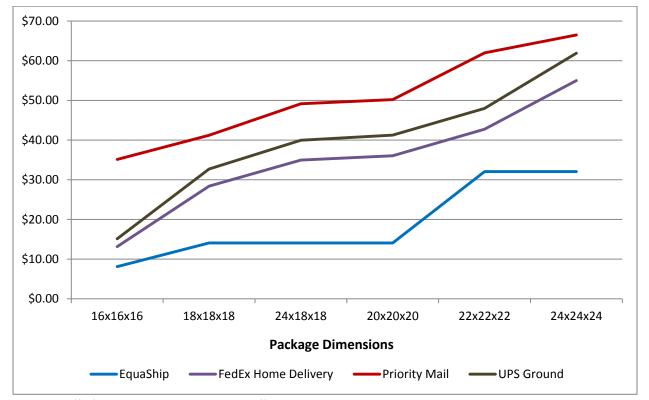

## **Dimensional Weight – What Does it Really Cost?**

The following example demonstrates the effect of dim weight, NMO, balloon and oversize charges. The box dimensions were selected from the most common boxes used by shippers. This analysis assumes Residential Area Surcharge and 6.5% Fuel Surcharge for UPS and FedEx. It also incorporates all applicable NMO, Balloon and Oversize charges on EquaShip rates. EquaShip has no accessorials for residential delivery, rural delivery or fuel.

Example: 5 Lb. package, Zone 5

|    |    |    |            |          |                  | Save vs    | s. FedEx    |                   | Save vs    | i. UPS     |                      | Save vs. Pr | iority Mail |
|----|----|----|------------|----------|------------------|------------|-------------|-------------------|------------|------------|----------------------|-------------|-------------|
|    | 8  | Η  | Cubic Vol. | EquaShip | Fedex            | EquaShip % | EquaShip \$ | <b>UPS Ground</b> | EquaShip % | EquaShip   | <b>USPS Priority</b> | EquaShip    | EquaShip    |
|    | VV |    | (inches)   | Rate     | <b>Home Rate</b> | Savings    | Savings     | Rate              | Savings    | \$ Savings | Mail Rate            | % Savings   | \$ Savings  |
| 16 | 16 | 16 | 4,096      | \$8.13   | \$13.15          | 38%        | \$5.02      | \$15.13           | 46%        | \$7.00     | \$35.11              | 77%         | \$26.98     |
| 18 | 18 | 18 | 5,832      | \$14.09  | \$28.41          | 50%        | \$14.32     | \$32.68           | 57%        | \$18.59    | \$41.21              | 66%         | \$27.12     |
| 24 | 18 | 18 | 7,776      | \$14.09  | \$34.96          | 60%        | \$20.87     | \$39.95           | 65%        | \$25.86    | \$49.15              | 71%         | \$35.06     |
| 20 | 20 | 20 | 8,000      | \$14.09  | \$36.07          | 61%        | \$21.98     | \$41.25           | 66%        | \$27.16    | \$50.19              | 72%         | \$36.10     |
| 22 | 22 | 22 | 10,648     | \$32.06  | \$42.73          | 25%        | \$10.67     | \$47.96           | 33%        | \$15.90    | \$61.96              | 48%         | \$29.90     |
| 24 | 24 | 24 | 13,824     | \$32.06  | \$54.98          | 42%        | \$22.92     | \$61.90           | 48%        | \$29.84    | \$66.46              | 52%         | \$34.40     |

UPS rates based off of Ground Retail Residential in effect January 2, 2012. FedEx rates based off of Retail Home Delivery in effect January 2, 2011. Priority Mail rates based off of Commercial Base, in effect January 22, 2012.

**Note:** In 2011 the DIM factor for FedEx and UPS changed from 194 to 166 for U.S. Domestic air and ground packages (applies to ground packages 3 cubic feet or larger) and from 166 to 139 for many international services. THIS IS A SIGNIFICANT CHANGE IF YOUR PACKAGES ARE SUBJECT TO DIMENSIONAL WEIGHT.