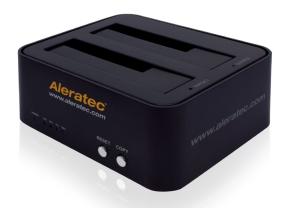

## Stand Alone Hard Disk Drive Duplicator and Dock

The 1:1 HDD Copy Cruiser Mini USB3.0 is both a powerful HDD duplicator and a versatile HDD docking station in one lightweight, portable device. This essential tool for building, upgrading and backing up computer systems requires no computer to run, eliminating the need to tie up a computer for hours running complex software to duplicate hard disk drives. A single button is all that is required for a fast sector-by-sector copy that includes partition and boot sector information, resulting in perfect clones/backups. Additionally, connecting the 1:1 HDD Copy Cruiser Mini USB3.0 to a computer via USB 3.0 gives instant access to up to two hard disk drives at a time.