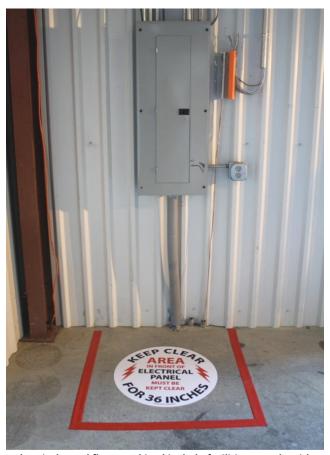

First time customers can receive a free electrical panel floor marking kit. Some conditions apply. Call 1-866-284-1541 for details.

Electrical panel floor marking kits help facilities comply with OSHA regulation 1910.303 which requires the area around electrical panels to be kept clear for 36 inches.