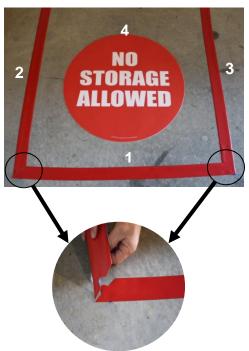

Step 1: Peel and stick down middle section of box.

**Step 2:** Align puzzle cut edges and stick down one side of the box.

**Step 3:** Align the third strip to complete the box.

Step 4: (Optional) Peel and stick down a floor sign.

Pre-cut boxes are made with Superior Mark™ brand floor marking tape, which features beveled edges and recessed adhesive for maximum durability. Pre-cut floor marking boxes are available in any size, and floor signs can be custom printed any size, shape, or design.