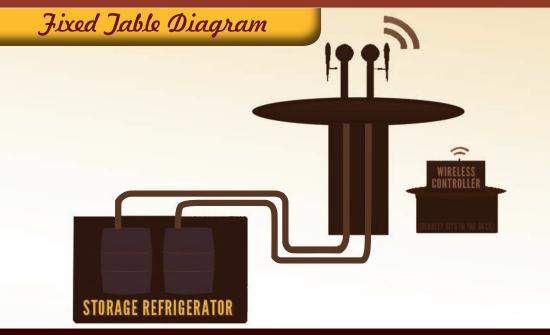

## You are an ideal candidate for the fixed system if...

- Vou are building a new/bar restaurant
- Your cold box is in the basement
- Vou are renovating your existing premises
- Open as many or as few lines as are on the table
- Charge for set amounts of pints in advance
- "Touch Screens" allow patrons to order other drinks and menu items right from the table
- Run a tab for payment later
- Sell draft beer in pre-defined quantities
- Take credit against the table the table will terminate supply when the credit is consumed

# How to Price Out Your Fixed System Jables

Required

**Electronics Package per Table:** 

2 Products per Table \$2275

4 Products per Table \$2825

This includes:

- Display Screens
- 2 or 4 Control Boxes per Tap
  Patented Electronic Boards (to manage tables)
- Wireless Communication Device per Tap

#### 4 Product Towers \$2475

This includes:

- Spinning Towers w/ underneath assembly and restrictor bolt
- Plastic Drip Tray w/ Stainless Steel Round Drip Tray
- 2 or 4 Illuminated Lenses for Branding

Wireless Controller One manages up to 8 of your Tables

Spinning Towers & Custom Drip Trays

(Additions Total)

Wireless Controller