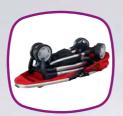

## Product Specification:

Product weight: 0.7kg Carton weight: 11.1kg

Carton dimensions: 42(H) x 29(W) x 95(D) cm

Dimensions of product assembled:  $102(H) \times 50(W) \times 61(D)$  cm Dimensions of product folded:  $20(H) \times 50(W) \times 81(D) \text{ cm}$ 