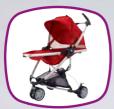

# Any way, your way

Whether it's a bright start for a full day in the city or an early evening dinner with friends, the new Quinny Zapp Xtra gives you the freedom to take your child in all day comfort. That's because the Quinny Zapp Xtra's seat is fully adjustable to face you or the world. It even has a comfortable lie flat position for your child's nap time.

#### Features:

- Suitable from newborn to 20KG
- Forward and rearward facing seat
- Seat has 3 forward and 2 rearward facing recline positions
- Frame can be used with Maxi-Cosi Mico Infant Carrier
- · Extremely manoeuvrable
- Suspension on rear wheels and on (double) front swivel wheel
- · Front swivel wheel can be fixed