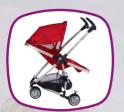

# Any way, your way

Whether it's a bright start for a full day in the city or an early evening dinner with friends, the new Quinny Zapp Xtra gives you the freedom to take your child in all day comfort. That's because the Quinny Zapp Xtra's seat is fully adjustable to face you or the world. It even has a comfortable lie flat position for your child's nap time.

#### Features:

- Suitable from newborn to 20KG
- Forward and rearward facing seat
- Seat has 3 forward and 2 rearward facing recline positions
- Frame can be used with Maxi-Cosi Mico Infant Carrier
- · Extremely manoeuvrable
- Suspension on rear wheels and on (double) front swivel wheel
- · Front swivel wheel can be fixed