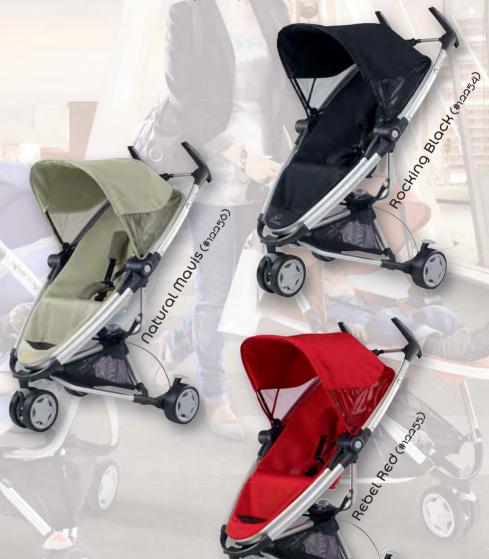

lly adjustable to face you or the world. It even has a comfortable lie flat position for your child's nap time.

Use the compact and lightweight Quinny Zapp Xtra with a Maxi-Cosi Infant Carrier from day one to experience one of the smartest ways to get around town.

#### Features:

- Suitable from newborn to 20KG
- Forward and rearward facing seat
- Seat has 3 forward and 2 rearward facing recline positions
- Frame can be used with Maxi-Cosi Mico Infant Carrier
- · Extremely manoeuvrable
- Suspension on rear wheels and on (double) front swivel wheel
- · Front swivel wheel can be fixed

#### Includes:

Sun canopy

Shopping basket

Raincover

Adapters for Maxi-Cosi Infant Carrier

### Complies with:

Australian and New

Zealand Standard 2000

# Compatibility:

Maxi-Cosi Mico Infant Carrier



## Product Specification:

Product weight: 0.7kg Carton weight: 11.1kg

Carton dimensions: 42(H) x 29(W) x 95(D) cm

Dimensions of product assembled:  $102(H) \times 50(W) \times 61(D)$  cm Dimensions of product folded:  $20(H) \times 50(W) \times 81(D) \text{ cm}$