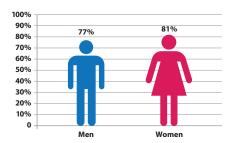

**Household Income** 

100%

80%

40%

20%

Region

100%
80%
65% 68% 69% 67%
40%
20%
0 North- Mid- South West

of respondents are currently on a diet or plan to go on a diet in 2012