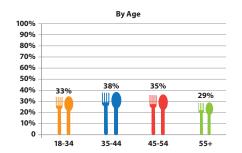

**Household Income** 

100%

80%

40%

20%

Region

100%
80%
65% 68% 69% 67%
40%
20%
0 North- Mid- South West

of respondents are currently on a diet or plan to go on a diet in 2012