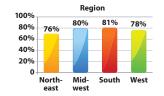

**Household Income** 

100%

80%

40%

20%

Region

100%
80%
65% 68% 69% 67%
40%
20%
0 North- Mid- South West

of respondents are currently on a diet or plan to go on a diet in 2012