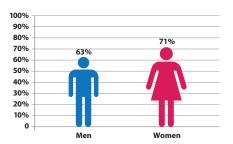

**Household Income** 

100%

80%

40%

20%

Region

100%
80%
65% 68% 69% 67%
40%
20%
0 North- Mid- South West

of respondents are currently on a diet or plan to go on a diet in 2012