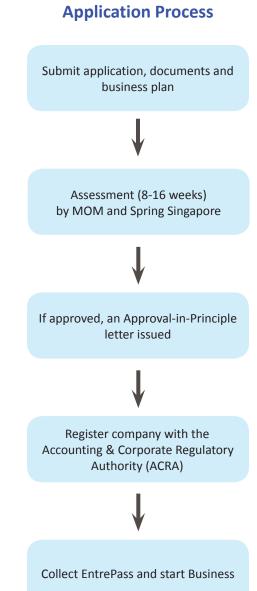

To qualify for the EntrePass, the applicant must incorporate a private limited company with paid-up capital of \$50,000. Submission of a comprehensive business plan of not more than 10 pages is also required, outlining how the company will, within its first year of operation, execute the requisite total business spending (TBS) and hire the requisite number of Singaporeans as stipulated by the Ministry of Manpower (MOM) in accordance with the type of EntrePass applied for.

**Rikvin's Partial Money Back Guarantee:** Rikvin takes utmost care and spares no effort to ensure the success of the EntrePass applications. However, in the unlikely event of an application being rejected by the MOM, we undertake to refund the fees after deducting S\$1000 for the drafting of Business Plan.