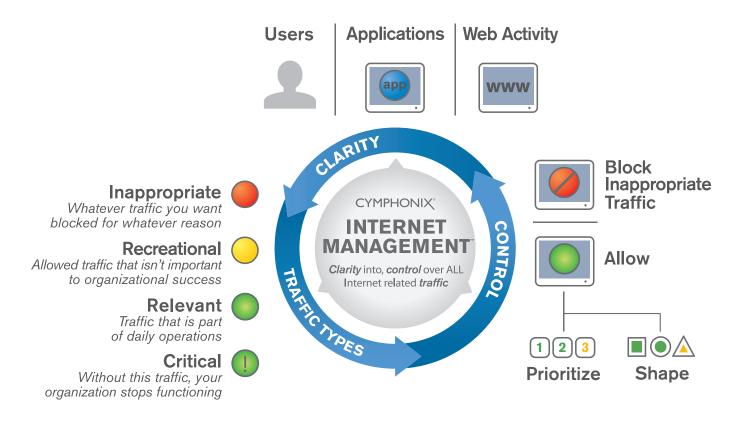

#### **Cymphonix Solution**

Cymphonix® is an innovative provider of Internet management solutions that give organizations clarity into and control over users, applications, web activity, and Internet-based threats. With clarity, the organization gains understanding of how the inappropriate, recreational, relevant and critical traffic types are impacting their organizational objectives.

Successful Internet management requires that each unique traffic type is addressed according to its value to the organization. Policies with limited block and allow options don't offer a framework flexible enough to handle these four traffic types. Policies must give priority to the users, applications and web activity that matter while reducing recreational traffic and eliminating the rest. This results in the desired performance, reliability and security needed to ensure a successful Internet strategy.