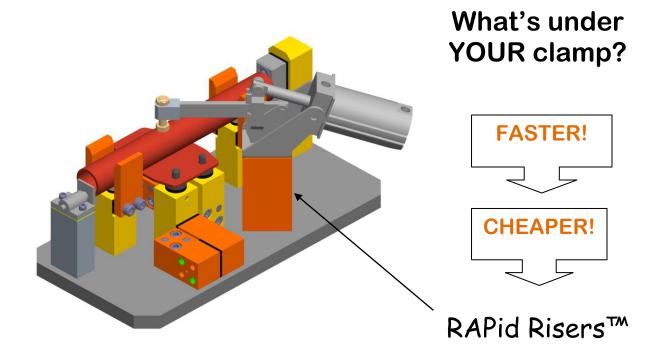

| MAKE YOUR OWN            | minutes  |
|--------------------------|----------|
| Design Block             | 15       |
| Detail Block             | 5        |
| Check block              | 5        |
| Order Stock              | 2        |
| Cut Stock                | 5        |
| Write CNC code for ends  | 15       |
| Write CNC code for holes | 15       |
| Create Part on CNC       | 10       |
| Inspect Part             | 5        |
| TOTAL MINUTES            | 77       |
| Labor Costs @45/hr*      | \$ 57.75 |
| Material Costs*          | \$ 1.55  |
| TOTAL COST               | \$ 59.30 |

| BUY RAPid Riser™            | minutes  |
|-----------------------------|----------|
| Make a copy of library part | 2        |
| Order Block                 | 2        |
| TOTAL MINUTES