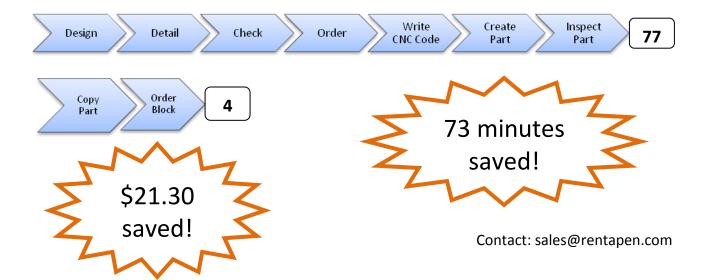

| MAKE YOUR OWN            | minutes  |
|--------------------------|----------|
| Design Block             | 15       |
| Detail Block             | 5        |
| Check block              | 5        |
| Order Stock              | 2        |
| Cut Stock                | 5        |
| Write CNC code for ends  | 15       |
| Write CNC code for holes | 15       |
| Create Part on CNC       | 10       |
| Inspect Part             | 5        |
| TOTAL MINUTES            | 77       |
| Labor Costs @45/hr*      | \$ 57.75 |
| Material Costs*          | \$ 1.55  |
| TOTAL COST               | \$ 59.30 |

| BUY RAPid Riser™            | minutes  |
|-----------------------------|----------|
| Make a copy of library part | 2        |
| Order Block                 | 2        |
| TOTAL MINUTES               | 4        |
| Labor Costs @45/hr*         | \$ 3.00  |
| RAPid Tooling Component™    | \$ 35.00 |
| TOTAL COST                  | \$ 38.00 |