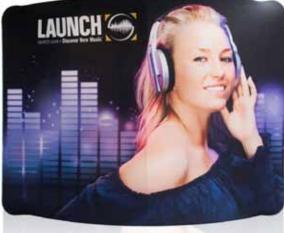

## **Product Features**

Our tubular systems are a great alternative to standard backwall displays. Available in 10ft width curved style. The fabric graphic stretches over the frame to create a seamless and eye catching display.

| to create a searchess and eye               |                                             |
|---------------------------------------------|---------------------------------------------|
| Graphic Size                                | Front:122″ W x 89″ H<br>Back:122″ W x 89″ H |
| Display Size                                | 120"W x 89"H x 12"D                         |
| Finishing                                   |                                             |
| Sewn on the left, bottom, rig               | ght and zipper on top.                      |
| Printing Material                           | Fabric                                      |
| Construction                                |                                             |
| Aluminum Frame                              |                                             |
| Weights - Dimensions                        |                                             |
| Shipping Weight                             | 20lbs                                       |
| Shipping Dimensions                         | 53" x 13 " x 8.5"                           |
| Parts List                                  |                                             |
| (1)Aluminum Frame                           | (1) EZ Tube Silver Case                     |
| Graphic Specification                       |                                             |
| Front:122″ W x 89″ H<br>Back:122″ W x 89″ H |                                             |
| Graphic Turnaround Tir                      | ne                                          |
|                                             |                                             |