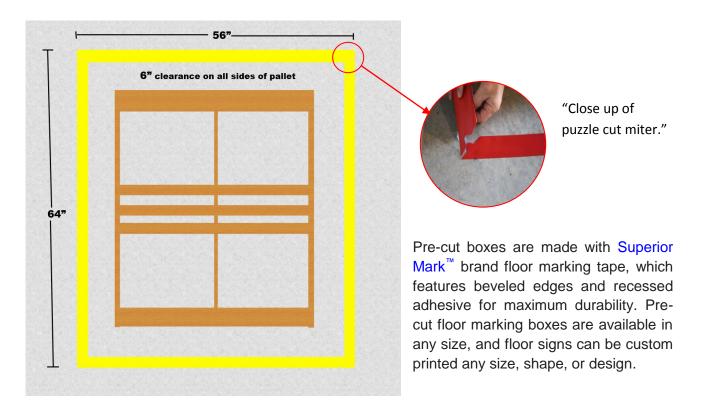

Note: This floor marking kit is designed to mark a border around a standard pallet. Standard pallets measure 40" x 48", and this kit leaves a 6" clearance on all sides of the pallet. Available in 2" and 4" widths, can be custom made to create any size box.