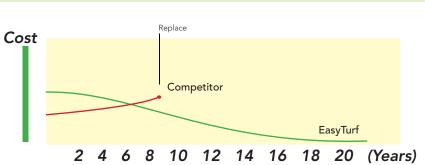

| EASTURF <sup>*</sup><br>A FieldTurf Company |                                                                                                                                       |                                                     |                                                                                             |
|---------------------------------------------|---------------------------------------------------------------------------------------------------------------------------------------|-----------------------------------------------------|---------------------------------------------------------------------------------------------|
|                                             |                                                                                                                                       | Compe                                               | etitor Turf                                                                                 |
| Fiber<br>Technolo                           | Eleven exterior and sev<br>interior ridges allow fib<br>twist and rebound like<br>grass blades for maxim<br>resiliency and durability | ers to flex, ridge r<br>natural lower r<br>um look, | with no ridges or only one<br>esults in an inferior look,<br>resiliency and less durability |
| Drainage                                    | e Propriety 100% porous backing                                                                                                       |                                                     | unched backing or absorbent<br>e backing                                                    |
| Cleaning                                    | Occasional rinsing with<br>water or natural rain. C<br>not an issue                                                                   | dors are based                                      | ent maintenance with enzyme<br>cleaners and disinfectants as<br>odor absorbent products     |
| Finish                                      | Matte                                                                                                                                 | Mediu                                               | m to High Sheen                                                                             |
| Lifespan                                    | Revolution will last 15-2                                                                                                             | 0 years 6 Mon <sup>-</sup>                          | ths to 8 Years                                                                              |
| Warranty                                    | Non-prorated 8 year w<br>available                                                                                                    | arranty Pro-rat                                     | ed warranty                                                                                 |
| Financing                                   | g Yes                                                                                                                                 | ?                                                   |                                                                                             |
|                                             | 6                                                                                                                                     | Replace                                             |                                                                                             |