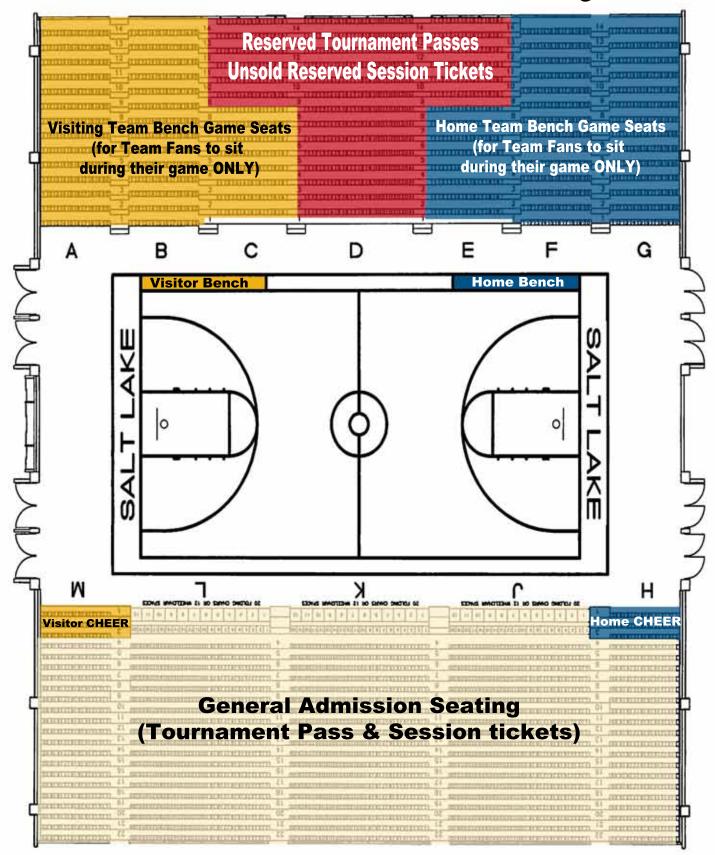

#### **TOURNAMENT TICKETS/PASSES**

Reserved General Admission
(Limited Chairs on Team Bench Side) (Bleachers Across from Teams)

**Tournament Pass** \$40.00 30.00

Tournament passes are sold prior to the start of the Tournament ONLY. (Jan. 1, 2012 thru March 7, 2012 8:00 am to 4:30 pm) Call to purchase tickets. 801-957-4078 Unclaimed Tournament Passes can be pickup up at the ticket booth at WILL CALL window.

#### **SESSION TICKETS**

|                         | Reserved Seats (Limited Chairs on Team Bench Side) | Team Bench Game Seats (For Team fans to sit during their game (only) After their game can sit in GA for remainder of session only) | General Admission<br>(Bleachers Across from Teams)<br>and Balconies) |
|-------------------------|----------------------------------------------------|------------------------------------------------------------------------------------------------------------------------------------|----------------------------------------------------------------------|
| <b>Session Tickets:</b> |                                                    |                                                                                                                                    |                                                                      |
| Adults                  | \$9.00                                             | \$8.00                                                                                                                             | \$7.00                                                               |
| Students w/ID           | \$8.00                                             | \$7.00                                                                                                                             | \$6.00                                                               |
| Seniors 65+             | \$8.00                                             | \$7.00                                                                                                                             | \$6.00                                                               |
| 2 and Under             | \$2.00                                             | \$1.00                                                                                                                             | FREE                                                                 |

Ticket booth will open a hour and a half prior to the first game of a session.

# **SLCC Main Floor Arena Tickets/Seating**