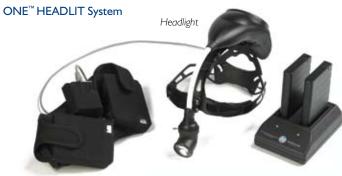

## Consistent, bright light pattern, **distributed evenly over entire light field.**

Belt Power Pack

Batteries and Charging Station

| PRODUCT NO.                                   |                                                             |  |
|-----------------------------------------------|-------------------------------------------------------------|--|
|                                               |                                                             |  |
| LSHS-0200                                     | L.I.T. Surgical ONE <sup>™</sup> HEADLIT Headlight System   |  |
|                                               | Headlight                                                   |  |
|                                               | Belt Power Pack                                             |  |
|                                               | Two-Bay Battery Charging Station<br>2 Lithium-ion Batteries |  |
|                                               | 3 Sets of Replacement Comfort Pad Sets                      |  |
|                                               |                                                             |  |
| LSHU-0100                                     | L.I.T. Surgical ONE HEADLIT Headset Unit                    |  |
|                                               | Stand-alone Surgical Headset to be                          |  |
|                                               | used with Belt Power Pack                                   |  |
|                                               |                                                             |  |
| LSPP-0010                                     | L.I.T. Surgical Belt Power Pack                             |  |
|                                               | Belt Power Pack Provides Over                               |  |
|                                               | Four Hours of Continuous Power                              |  |
|                                               |                                                             |  |
| LSLB-0010 L.I.T. Surgical Lithium-ion Battery |                                                             |  |
|                                               | Rechargeable Lithium-ion Battery                            |  |
|                                               |                                                             |  |
| LTBC-0002                                     | L.I.T. Two-Bay Battery Charging Station                     |  |
|                                               | Two-Bay Battery Charging Station                            |  |
|                                               | Efficient for Charging of up to                             |  |
|                                               | Two Batteries at the Same Time                              |  |
| LTBC-0010                                     | L.I.T. Ten-Bay Battery Charging Station                     |  |
|                                               | Ten-Bay Battery Charging Station                            |  |
|                                               | Efficient for Charging of up to                             |  |
|                                               | Ten Batteries at the Same Time                              |  |