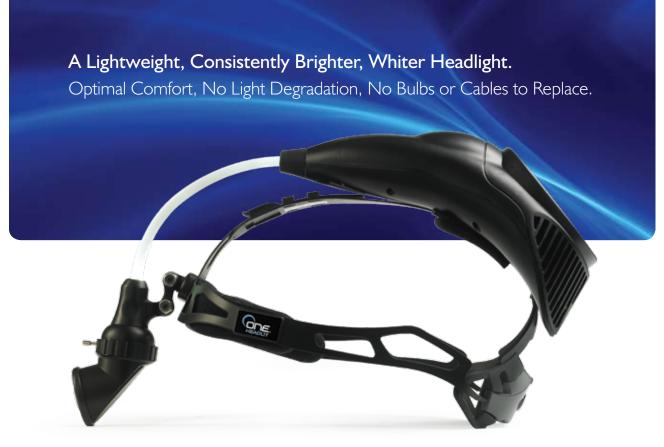

## See Clearly • Move Freely • Comfort Fit • Cost-Effective

No longer must surgeons be uncomfortably tethered to a box in order to have the light they need for surgery. ONE<sup>™</sup> HEADLIT is a battery-powered surgeon's headlight that provides a "better than xenon" quality of light without the uncertainties of a short bulb life or fiber optic cable breakage. And, its innovative design is lightweight and adjustable for optimal comfort.