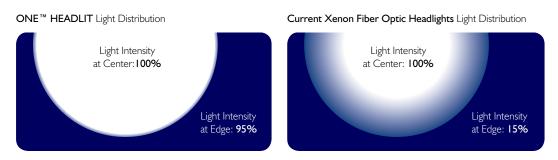

## Consistent, bright light pattern, **distributed evenly over entire light field.**

Belt Power Pack

Batteries and Charging Station

| PRODUCT NO.                                   |                                                             |  |
|-----------------------------------------------|-------------------------------------------------------------|--|
|                                               |                                                             |  |
| LSHS-0200                                     | L.I.T. Surgical ONE <sup>™</sup> HEADLIT Headlight System   |  |
|                                               | Headlight                                                   |  |
|                                               | Belt Power Pack                                             |  |
|                                               | Two-Bay Battery Charging Station<br>2 Lithium-ion Batteries |  |
|                                               | 3 Sets of Replacement Comfort Pad Sets                      |  |
|                                               |                                                             |  |
| LSHU-0100                                     | L.I.T. Surgical ONE HEADLIT Headset Unit                    |  |
|                                               | Stand-alone Surgical Headset to be                          |  |
|                                               | used with Belt Power Pack                                   |  |
|                                               |                                                             |  |
| LSPP-0010                                     | L.I.T. Surgical Belt Power Pack                             |  |
|                                               | Belt Power Pack Provides Over                               |  |
|                                               | Four Hours of Continuous Power                              |  |
|                                               |                                                             |  |
| LSLB-0010 L.I.T. Surgical Lithium-ion Battery |                                                             |  |
|                                               | Rechargeable Lithium-ion Battery                            |  |
|                                               |                                                             |  |
| LTBC-0002                                     | L.I.T. Two-Bay Battery Charging Station                     |  |
|                                               | Two-Bay Battery Charging Station                            |  |
|                                               | Efficient for Charging of up to                             |  |
|                                               | Two Batteries at the Same Time                              |  |
| LTBC-0010                                     | L.I.T. Ten-Bay Battery Charging Station                     |  |
|                                               | Ten-Bay Battery Charging Station                            |  |
|                                               | Efficient for Charging of up to                             |  |
|                                               | Ten Batteries at the Same Time                              |  |