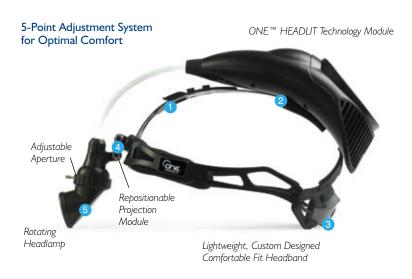

|                          |                                                                                                                                            | Current Xenon Fiber<br>Optic Headlights                                                                                                                     |
|--------------------------|--------------------------------------------------------------------------------------------------------------------------------------------|-------------------------------------------------------------------------------------------------------------------------------------------------------------|
| Freedom of Movement      | YES Cableless. No separate light source. Surgeons are free to move around the OR.                                                          | NO Surgeon is tethered to a light source by a cable. Movement is restricted.                                                                                |
| Dependable Light Quality | YES Color and intensity does NOT degrade, dim or change for over 10,000 hours of consistently bright, white light.                         | NO Brightness and color decay<br>as bulb ages. After one month<br>of routine use, light quality has<br>deteriorated.                                        |
| Consistent Bright Light  | YES Brightness exceeds industry<br>average. Light distributed evenly<br>providing exceptional visualization<br>and tissue differentiation. |                                                                                                                                                             |
| Cost Effective           | YES Virtually maintenance free.<br>No bulbs or cables to replace.<br>Plus an industry leading<br>5-year limited warranty.                  | NO<br>Continual annual expense and<br>maintenance issues. Bulb life<br>and breakable cables lead to<br>expensive replacement costs<br>and system downtimes. |
| Comfortable              | YES Light and comfortable. Less than 10 ounces. 5-point adjustment system for optimal personal fit and comfort.                            | NO<br>Industry standard 8-14 ounces<br>(excluding weight of fiber optic<br>cable). Tethered cable can pull<br>on the head creating neck fatigue.            |