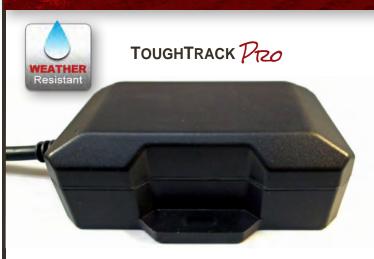

# TOUCHTRACK Proo

ToughTrack PRO is a complete vehicle tracking and communications system, uniquely designed for managing vehicles that may sit idle for extended time periods. It's the ideal solution for tracking and recovery of Cars, Trucks, ATVs, Watercraft, Motorcycles, Trailers and Heavy Equipment.

## **GPS Vehicle Tracking System**

Built with super-sensitive GPS technology and durable water-resistant & dust proof casing, the ToughTrack PRO can operate in virtually any environment! With geo-fence boundary crossing alerts, 3D motion sensing, a tamper alert system with internal back-up battery - you're always tracking with ToughTrack PRO!

#### **Features**

- Real-time vehicle tracking
- Rugged, weather-resistant
- Battery tamper alert
- Back-up battery for continuous tracking
- 3D motion sensor alert
- Built-in cellular and GPS antenna
- 2 Outputs/1 Input
- Superior GPS & cellular quality
- Tracking down to 10 second intervals
- GSM/GPRS cellular networks

### **Specifications**

Operating Voltage 6-32 VDC
Internal 3.8 Ah lithium Ion battery pack
Dimensions 4.3" x 3.2" x 1.6"
Quad Band 850/900/1800/1900 MHz
GPS & Cellular Status LEDs
2 Outputs/1 Input + ignition
Operates with 12 and 24 Volt Systems