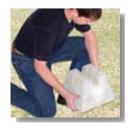

## **HANDI-BLOCK Ultra Light Piers**

1/3rd the weight of concrete - Easy To Carry

Can be worked the same as wood - Easy To Drill & Saw

Accepts 2X4, 4X4, 6X6 - Adaptable For Multi-Purposes

Maintains Profile – Doesn't Crumble; No Wasted Blocks