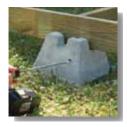

## **HANDI-BLOCK Ultra Light Piers**

1/3rd the weight of concrete - Easy To Carry

Can be worked the same as wood - Easy To Drill & Saw

Accepts 2X4, 4X4, 6X6 - Adaptable For Multi-Purposes

Maintains Profile – Doesn't Crumble; No Wasted Blocks