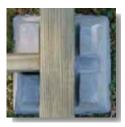

## **HANDI-BLOCK Ultra Light Piers**

1/3rd the weight of concrete - Easy To Carry

Can be worked the same as wood - Easy To Drill & Saw

Accepts 2X4, 4X4, 6X6 - Adaptable For Multi-Purposes

Maintains Profile – Doesn't Crumble; No Wasted Blocks