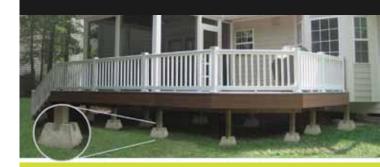

# HANDI-BLOCK Ultra Light Piers

Ultra-Light Concrete
Piers

Decks • Sheds
Platforms • Generators

**Quality - Lightweight - Durable** 

EVO-CRETE

## **HANDI-BLOCK Ultra Light Piers**

1/3rd the weight of concrete - Easy To Carry

Can be worked the same as wood - Easy To Drill & Saw

Accepts 2X4, 4X4, 6X6 - Adaptable For Multi-Purposes

Maintains Profile – Doesn't Crumble; No Wasted Blocks