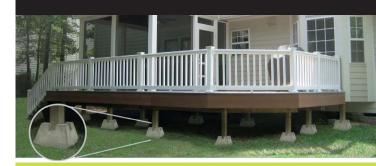

# HANDI-BLOCK Ultra Light Piers

Ultra-Light Concrete
Piers

Decks • Sheds
Platforms • Generators

**Quality - Lightweight - Durable** 

 Handi-Block Deck Piers have a load bearing capacity greater than 1760 lbs per block

Note: Maximum 5' spacing between Handi-Block piers