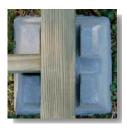

## **HANDI-BLOCK Ultra Light Piers**

1/3rd the weight of concrete - Easy To Carry

Can be worked the same as wood - Easy To Drill & Saw

Accepts 2X4, 4X4, 6X6 - Adaptable For Multi-Purposes

Maintains Profile - Doesn't Crumble; No Wasted Blocks