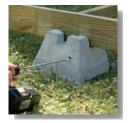

 Handi-Block Deck Piers have a load bearing capacity greater than 1760 lbs per block

Note: Maximum 5' spacing between Handi-Block piers