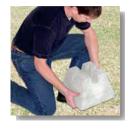

## **HANDI-BLOCK Ultra Light Piers**

1/3rd the weight of concrete - Easy To Carry

Can be worked the same as wood - Easy To Drill & Saw

Accepts 2X4, 4X4, 6X6 - Adaptable For Multi-Purposes

Maintains Profile - Doesn't Crumble; No Wasted Blocks