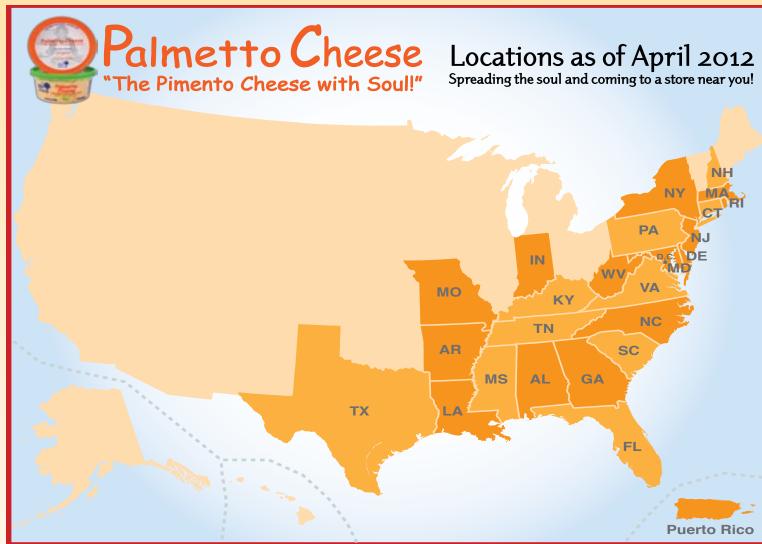

Palmetto Cheese was initially introduced in local outlets in Pawleys Island and Georgetown, SC. It quickly took the state of South Carolina by storm! Now, Palmetto Cheese® is available at over 2,700 grocery stores throughout the eastern United States.

## Where can you find us?

Palmetto Cheese is located in over 2,700 locations in twenty four states, Washington D.C., and Puerto Rico.

The newest additions to our distribution network include:

**Albertsons** 

Giant Foods

Martins

Stop & Shop

Kroger

Walmart

Current stores in the distribution network