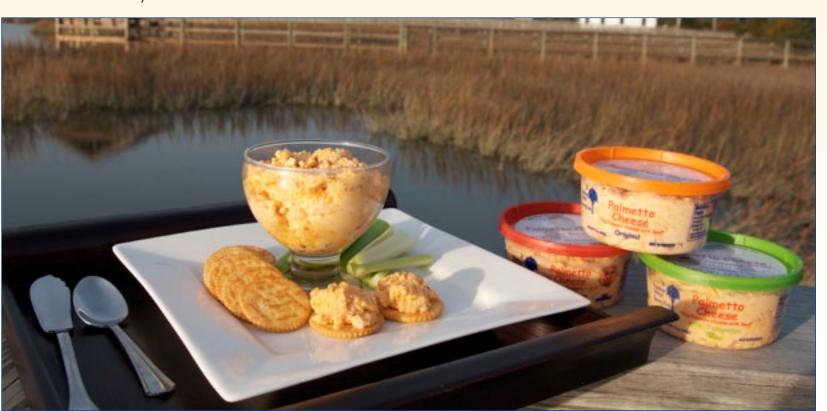

Palmetto Cheese® is great to serve anytime of the year, especially while entertaining. Give it a try, and you too will agree, this is the best pimento cheese on grocery shelves today!