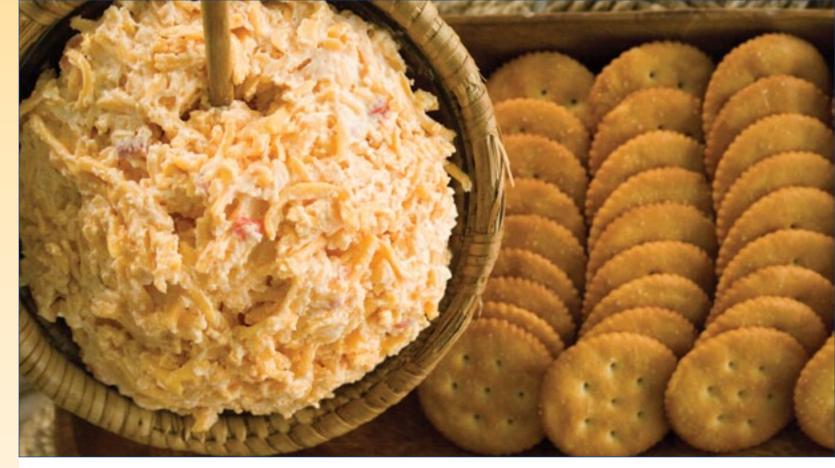

Palmetto Cheese® is great to serve anytime of the year, especially while entertaining. Give it a try, and you too will agree, this is the best pimento cheese on grocery shelves today!