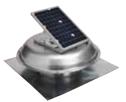

#### Green Machine<sup>™</sup> Solar Powered Exhaust Vent

(Also available: Green Machine<sup>™</sup> Intake Booster Vent)

Solar-powered attic vent designed to remove damaging heat and moisture – to help reduce your energy costs.