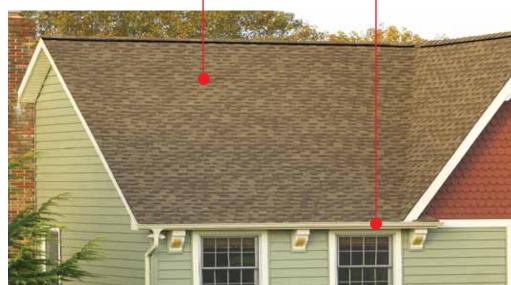

#### Deck-Armor<sup>™</sup> Roof Deck Protection

Unlike most other brands, unique design allows your roof to "breathe" for greater energy-efficiency...

- Allows unwanted heat and moisture to escape from your attic - which helps to reduce energy costs
- Exceptional protection against wind driven rain (that can soak your insulation and reduce its efficiency)