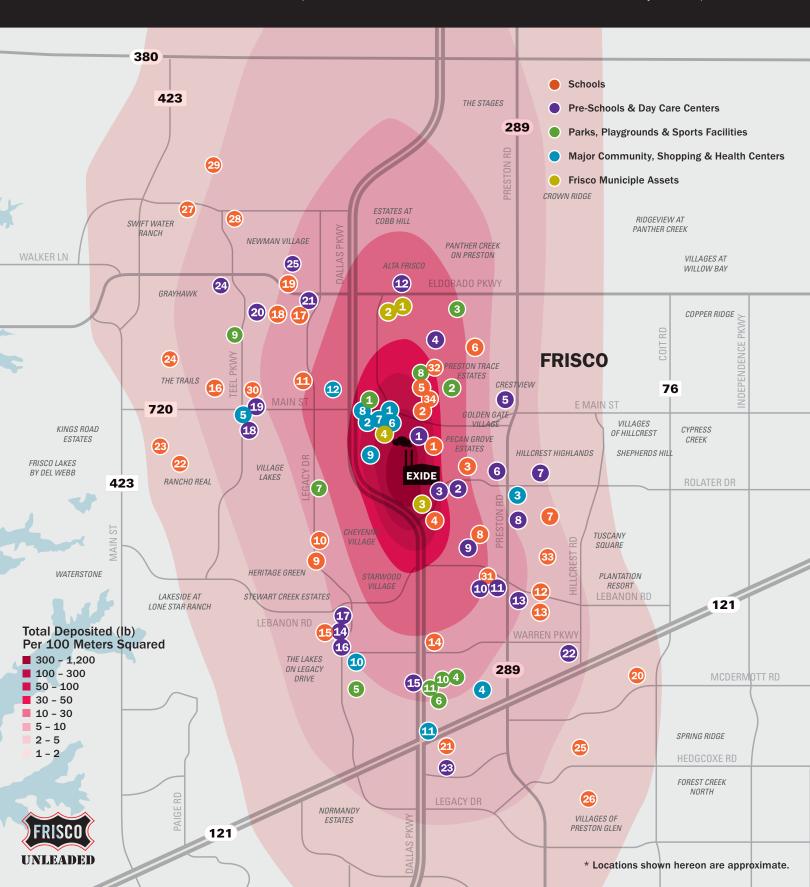

# **LAYERS OF LEAD IN FRISCO**

Since 1964, more than 300,000 pounds — 150 standard tons — of lead air emissions have been deposited over a 114 square-mile area that covers much of Frisco and reaches into communities to the north and south.

This map was created using information from air dispersion modeling and calculations conducted by Spirit Environmental. It shows where the heaviest concentrations of airborne lead pollution from Exide's smelter have accumulated over almost 50 years of operation.

## LAYERS OF LEAD IN FRISCO LEGEND

#### **SCHOOLS**

- 2.T. Acker Special Programs Center & Office Complex/FISD
- 2 Frisco Middle School
- Bright Elementary School
- Frisco High School
- Staley Middle School
- 6 I. S. Rogers Elementary School
- Collin College
- Spears Elementary School
- Allen Elementary School
- Legacy Christian Academy
- Carroll Elementary School
- Clark Middle School
- Smith Elementary School
- University of Dallas at Frisco
- Thomas Hicks Elementary School
- Fisher Elementary School
- Wakeland High School
- R Pink Elementary School
- Griffin Middle School
- Borchardt Elementary School
- 21 University of Phoenix
- Pioneer Middle School
- Sparks Elementary School
- 24 Corbell Elementary School
- Riddle Elementary School FISD/Plano
- 26 Haun Elementary School PISD/Plano
- 27 Boals Elementary School
- Lone Star High School
- 29 Sue Wilson Stafford Middle School
- Cobb Middle School
- 🚮 Hunt Middle School
- 32 FISD Natatorium
- 33 FISD Administration
- 34 FISD Administrative Annex

### PRE-SCHOOLS & DAY CARE CENTERS

- Cornerstone Kids Day Out
- Applecreek Private School
- 3 Trent Learning Center
- 4 Sandcastle Private School
- 5 Alphabest Education
- 6 First United Methodist Pre-School
- 7 Carrie's House Preschool
- 8 Kids R Kids
- 9 Finger Prints Private School
- 10 Castle Montessori of Frisco
- Wiggly Play Center
- **12** Little Friends Kids Day Out
- 13 Kiddin' Around Day Care
- Primrose School at Prestmont
- 45 Merryhill School
- 16 Primrose School of Lakehill
- 18 Frisco Trails Montessori
- Goddard School
- 20 West Frisco Montessori School
- 21 Primrose School
- 22 Warren Montessori School
- Children's Courtyard/FISD/Plano
- 24 Adventure Kids Day Care
- 25 Newman Village Discovery Center

### PARKS, PLAYGROUNDS & SPORTS FACILITIES

- 1 FC Dallas Stadium (formerly Pizza Hut Park)
- Prisco Commons/Bicentennial Park
- Warren Sports Complex
- Central Park
- Sarah's Park
- 6 Frisco Sports Complex
- Grand Park
- Frisco Independent School District Athletic Complex/Stadium
- Trails of Frisco Golf Club
- Or Pepper Arena/Dallas Stars' Practice Facility
- Dr Pepper Ballpark/ Frisco Rough Riders Baseball

### MAJOR COMMUNITY, SHOPPING & HEALTH CENTERS

- Frisco Square
- City Hall & Library
- 3 Frisco Marketplace
- 4 Stonebriar Centre Shopping Center
- Main Street Village
- 6 Sci-Tech Discovery Center
- 7 Frisco Heritage Museum
- 8 Frisco Farmers Market
- 9 Frisco Center for the Arts
- 10 Baylor Medical Center
- 1 Ikea
- 12 Frisco Market Center

#### **FRISCO MUNICIPAL ASSETS**

- Frisco Public Works
- North Texas Enterprise Center
- 3 Frisco Police Department
- Senior Center at Frisco Square