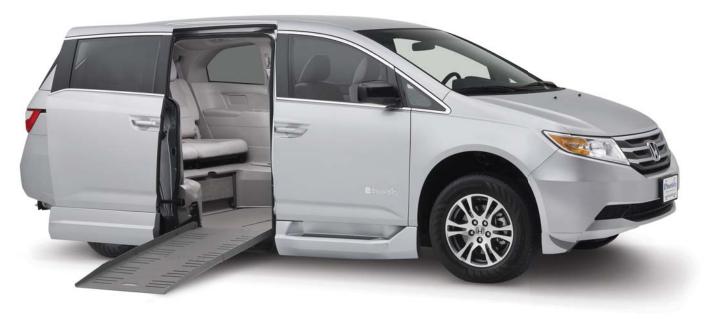

## **Honda Entervan®**

With its athletic exterior lines and a refined interior finish, you've never seen an accessible vehicle like the 2011 Honda Odyssey Entervan.

The engineers behind BraunAbility's newest conversion call this a "lightning bolt" design, and it's easy to see why. The lines of our stylish ground effects blend seamlessly with our new step flare design cutting a sleek and modern contour. And with a body structure made of 35% stronger steel and a rear frame strengthened by nearly 60%, this is the safest Honda Odyssey ever made. One more standout trait: the 50/50 ramp design, which creates a low profile interior look and makes the side door easier to access.

Superior design, safety and accessibility...the 2011 Honda Odyssey Entervan is the complete package! Come see for yourself at your nearest BraunAbility dealership!

1-800-THE-LIFT® • 1-800-843-5438