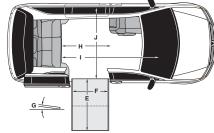

## Remote Control

The accessible functions are controlled by the Honda remote and several interior switches placed for your convenience.

All dimensions are for reference only.

| Door Opening Usable Width (Slide Door)         | Α  | 30-1/2" |
|------------------------------------------------|----|---------|
| Door Opening Usable Height (Slide Door)        | В  | 55"     |
| Interior Height at Center of Van               | С  | 60"     |
| Interior Height at Driver & Passenger Position | D  | 57-1/4" |
| Ramp Length                                    | Ε  | 52"     |
| Ramp Width (Usable Clear Opening)              | F  | 28-3/8" |
| Ramp Angle (Vehicle Kneeled/Power Conversion)  | G  | 8.4°    |
| Interior Floor Length (Behind Front Seats)     | Н  | 57"     |
| Overall Interior Floor Length (Flat Area)      | -1 | 91-1/2" |
| Interior Width at B Pillars                    | J  | 60-1/2" |

Due to manufacturing tolerances both with the OEM vehicle and the conversion components, all dimensions may vary slightly from those shown.