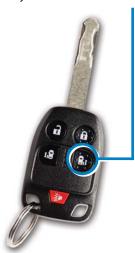

## Remote Control

The accessible functions are controlled by the Honda remote and several interior switches placed for your convenience.

All dimensions are for reference only.

| Door Opening Usable Width (Slide Door)         | Α  | 30-1/2" |
|------------------------------------------------|----|---------|
| Door Opening Usable Height (Slide Door)        | В  | 55"     |
| Interior Height at Center of Van               | С  | 60"     |
| Interior Height at Driver & Passenger Position | D  | 57-1/4" |
| Ramp Length                                    | Ε  | 52"     |
| Ramp Width (Usable Clear Opening)              | F  | 28-3/8" |
| Ramp Angle (Vehicle Kneeled/Power Conversion)  | G  | 8.4°    |
| Interior Floor Length (Behind Front Seats)     | Н  | 57"     |
| Overall Interior Floor Length (Flat Area)      | -1 | 91-1/2" |
| Interior Width at B Pillars                    | J  | 60-1/2" |