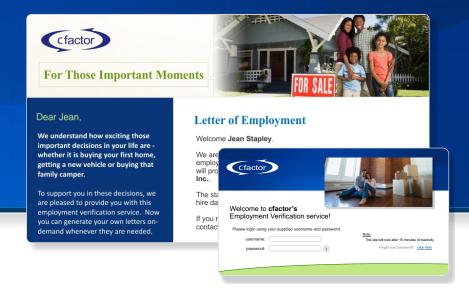

# There is an easier way.

Your employees are counting on your support as they make important decisions in their life. Buying a new home, getting a new vehicle or taking out a loan are just some examples where you are called upon to verify employment information.

## Convenient

Simple to use. Secure. Instant.

Employees securely serve up their own verification letters - **any time**, **any place**. Employers love it. When they get a verification call, with just a few clicks they can pull up the same information.

#### **Employment Verification Letter**

SAS 70 Type II | ISO 9001:2008

March 19, 2012

Employee ID: 123456

To Whom It May Concern: Attn: TD Canada Trust

This letter is to verify that Jean Stapley is employed with cfactor Works Inc..

Jean Stapley's employment details are as follows:

Employment Type: Full-Time

Employment Status: Active, Permanent Technical Analyst Start Date: June 1, 2006

Salary/Wage: \$65,000 Annually

Total Gross Earnings:\*