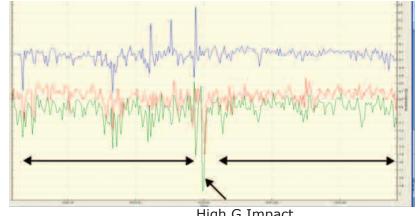

# HIGH G IMPACT EVENT 'CRASH' USING 3-AXIS ACCELEROMETER

4 seconds 25Hz accelerometer data prior to impact

High G Impact 'crash' event

4 seconds 25Hz accelerometer data post impact