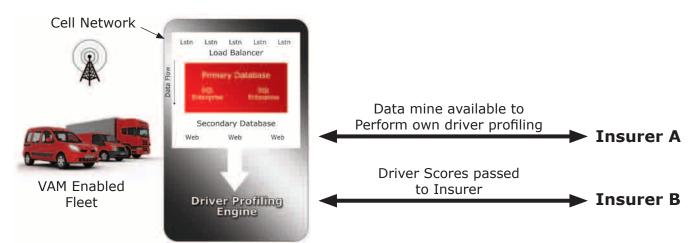

### THE REDTAIL SYSTEMS APPROACH

Integration between the Redtail GPS device, the Redtail firmware it uses, and the Redtail DataWarehouse is unmatched in the industry. Redtail engineers have designed a fortified system that shields customers from the vagaries of today's cellular and computer networks and leaves nothing to chance, using a proprietary protocol between the device and the DataWarehouse. Data arriving randomly and at potentially high rates is load balanced and fed to internally redundant databases that can push data immediately or be mined at a later time.