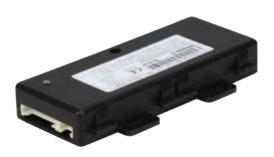

# **VAM (VEHICLE ASSET MANAGEMENT) - THE RIGHT WAY**

Customers have spoken: the Redtail VAM is a best-in-class GPS worldwide hardware platform, with an advanced feature set designed to exceed market demands.

HIGH QUALITY DEVICE: Quad band (850/900/1800/1900MHz), developed with a well-defined feature set in mind for multiple vertical markets. Highly reliable and affordable, operationally simple yet immensely flexible to customer needs, VAM is approved by CE, FCC, PTCRB, IC (Industry Canada) and multiple wireless carriers.

### **Form Factor Size**

▶ 4.25" L x 2.0" W x .75"D