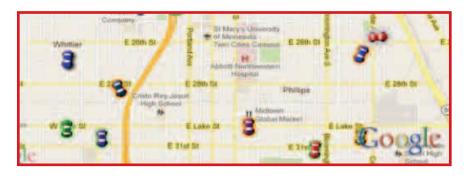

# Location & Mapping

Quickly locate fleet vehicles with

REDTAIL GPS tracking technology. Track and access fleet vehicles real-time via computer, smart phone or tablet.

# MAPPING AND LOCATION

Getting the most out of your fleet requires much more than basic GPS tracking. Knowing the precise location of your vehicles and drivers at all times is essential.

- ► Track and Locate Vehicles Real-Time Via the Internet Increasing Productivity and Operating Efficiency.
- Receive Boundary Alerts When a Driver Exits or Enters a Preset Location.
- Customize Your Map and Add Points of Interest, Customer Addresses or Frequently Visited Locations.
- Quickly Locate Your Vehicles Using Dispatch Assist For More Precise Routing.