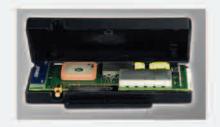

# **VAM (VEHICLE ASSET MANAGEMENT) - THE RIGHT WAY**

Customers have spoken: the Redtail VAM is a best-in-class GPS worldwide hardware platform, with an advanced feature set designed to exceed market demands.

HIGH QUALITY DEVICE: Quad band (850/900/1800/1900MHz), developed with a well-defined feature set in mind for multiple vertical markets. Highly reliable and affordable, operationally simple yet immensely flexible to customer needs, VAM is approved by CE, FCC, PTCRB, IC (Industry Canada) and multiple wireless carriers.

# VAM HARDWARE SPECS

## **Key Hardware Features**

- Quad Band GSM Modem
- ► SiRf Star III Chipset
- ▶ Internal GPS/GSM Antennae
- External Serial Port
- ▶ 3 Relay Drivers, 2 I/O's
- 3-Axis accelerometer, Gyro optional
- ▶ 10s High Impact event recorder
- ▶ LED Install Status Indicator