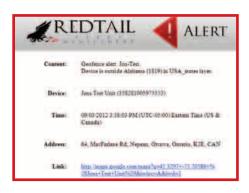

# DRIVER BEHAVIOR

REDTAIL GPS Fleet Management System (FMS) tracks driver behaviors in real-time, allowing you to see precisely where and when excessive idling, harsh cornering and braking, rapid acceleration and speeding occur. View these alerts straight from the User Interface or receive real-time alerts via email.

Wasted fuel is the largest source of lost revenue for fleets of all types and sizes. Monitoring driver behavior helps to significantly reduce expenses.