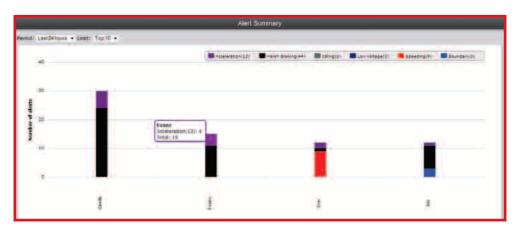

# **DASHBOARDS**

Dashboards combine data and graphical indicators to deliver at-a-glance summaries of information for users to view the state of their fleet and quickly respond.

- ▶ "Manage By Exception" and Quickly Identify Risky Driving Behavior.
- ▶ View Vehicles in Alert Condition Within a Chosen Time Period.
- ▶ See a Snapshot of Driver Behavior and Vehicle Information.

# DRIVER BEHAVIOR

REDTAIL GPS Fleet Management System (FMS) tracks driver behaviors in real-time, allowing you to see precisely where and when excessive idling, harsh cornering and braking, rapid acceleration and speeding occur. View these alerts straight from the User Interface or receive real-time alerts via email.