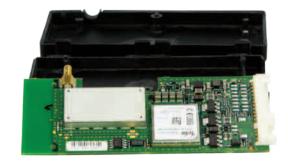

# **VAM (VEHICLE ASSET MANAGEMENT) - THE RIGHT WAY**

Customers have spoken: the Redtail VAM is a best-in-class GPS worldwide hardware platform, with an advanced feature set designed to exceed market demands.

HIGH QUALITY DEVICE: Quad band (850/900/1800/1900MHz), developed with a well-defined feature set in mind for multiple vertical markets. Highly reliable and affordable, operationally simple yet immensely flexible to customer needs, VAM is approved by CE, FCC, PTCRB, IC (Industry Canada) and multiple wireless carriers.

# VAM HARDWARE SPECS

## **Key Hardware Features**

- Quad Band GSM Modem
- ► SiRf Star III Chipset
- ▶ Internal GPS/GSM Antennae
- External Serial Port
- ▶ 3 Relay Drivers, 2 I/O's
- 3-Axis accelerometer, Gyro optional
- ▶ 10s High Impact event recorder
- ▶ LED Install Status Indicator