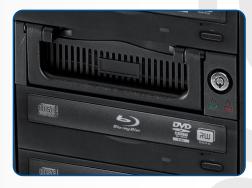

## Standalone Blu-ray Disc Duplication

The Aleratec 1:4 Blu-ray/DVD/CD Tower duplicator SA is a standalone disc duplication system that simultaneously produces up to 4 Blu-ray/DVD/CD copies when duplicating from the convenient built-in 2TB Hard Disk Drive, or up to 3 Blu-ray/DVD/CD when duplicating "on the fly" from a source disc with no computer required. A USB 3.0/2.0 connection allows you to drag and drop files from your PC directly to the internal hard drive. Unlike many other duplicators, this unit supports duplication from a variety of source formats, including simply copying your contents onto the internal HDD without creating an image file.\*