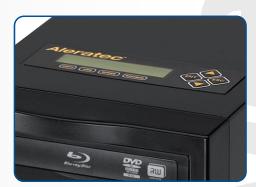

## 1:4 Blu-ray/DVD/CD Tower Duplicator SA<sup>™</sup>

## Standalone Blu-ray Disc Duplication

The Aleratec 1:4 Blu-ray/DVD/CD Tower duplicator SA is a standalone disc duplication system that simultaneously produces up to 4 Blu-ray/DVD/CD copies when duplicating from the convenient built-in 2TB Hard Disk Drive, or up to 3 Blu-ray/DVD/CD when duplicating "on the fly" from a source disc with no computer required. A USB 3.0/2.0 connection allows you to drag and drop files from your PC directly to the internal hard drive. Unlike many other duplicators, this unit supports duplication from a variety of source formats, including simply copying your contents onto the internal HDD without creating an image file.\*