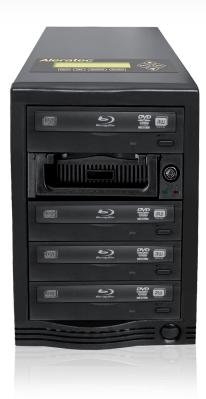

## Standalone Blu-ray Disc Duplication

The Aleratec 1:4 Blu-ray/DVD/CD Tower duplicator SA is a standalone disc duplication system that simultaneously produces up to 4 Blu-ray/DVD/CD copies when duplicating from the convenient built-in 2TB Hard Disk Drive, or up to 3 Blu-ray/DVD/CD when duplicating "on the fly" from a source disc with no computer required. A USB 3.0/2.0 connection allows you to drag and drop files from your PC directly to the internal hard drive. Unlike many other duplicators, this unit supports duplication from a variety of source formats, including simply copying your contents onto the internal HDD without creating an image file.\*