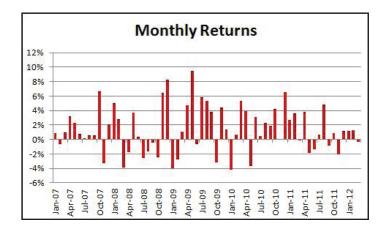

**Company Information** 

|      | Hypothetical Monthly Performance |          |        |        |        |        |        |        |           |         |          |          |        |
|------|----------------------------------|----------|--------|--------|--------|--------|--------|--------|-----------|---------|----------|----------|--------|
|      | January                          | February | March  | April  | May    | June   | July   | August | September | October | November | December | Year   |
| 2007 | 0.84%                            | -0.68%   | 0.99%  | 3.22%  | 2.25%  | 0.80%  | 0.21%  | 0.56%  | 0.54%     | 6.64%   | -3.31%   | 2.10%    | 14.749 |
| 2008 | 5.07%                            | 2.75%    | -3.90% | -1.71% | 3.69%  | 0.37%  | -2.53% | -1.64% | -0.48%    | -2.43%  | 6.45%    | 8.29%    | 13.87  |
| 2009 | -4.01%                           | -2.75%   | 1.09%  | 4.74%  | 9.48%  | -0.60% | 5.85%  | 5.35%  | 3.77%     | -3.17%  | 4.44%    | 1.37%    | 27.58  |
| 2010 | -4.14%                           | 0.66%    | 5.29%  | 3.91%  | -3.73% | 3.12%  | 0.46%  | 2.25%  | 1.88%     | 4.23%   | 0.09%    | 6.53%    | 21.88  |
| 2011 | 2.70%                            | 3.56%    | -0.05% | 3.83%  | -1.85% | -1.40% | 0.68%  | 4.78%  | -0.80%    | 0.83%   | -2.01%   | 1.15%    | 11.71  |
| 2012 | 1.22%                            | 1.29%    | -0.33% |        |        |        | •      |        |           |         |          |          | 2.18   |