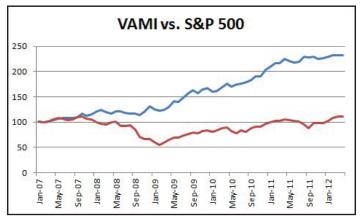

| Return Statistics      |        |
|------------------------|--------|
| Last Month             | -0.33% |
| Year To Date           | 2.20%  |
| Average Annualized ROR | 17.40% |
| Total Return           | 131%   |
| Winning Months (%)     | 68.30% |
| Average Winning Month  | 2.70%  |
|                        |        |

| Risk Statistics           |        |
|---------------------------|--------|
| Sharpe Ratio              | 0.98   |
| MAR                       | 1.71   |
| Max Drawdown              | 10.20% |
| Volatility                | 13.80% |
| Average Losing Month      | 1.98%  |
| Longest Drawdown (Months) | 9      |
| Losing Months             | 31.70% |