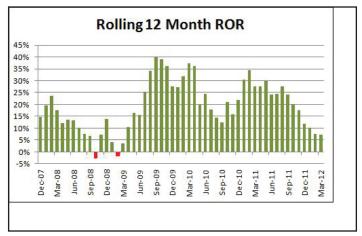

**Company Information** 

|      | Hypothetical Monthly Performance |          |        |        |        |        |        |        |           |         |          |          |        |
|------|----------------------------------|----------|--------|--------|--------|--------|--------|--------|-----------|---------|----------|----------|--------|
|      | January                          | February | March  | April  | May    | June   | July   | August | September | October | November | December | Year   |
| 2007 | 0.84%                            | -0.68%   | 0.99%  | 3.22%  | 2.25%  | 0.80%  | 0.21%  | 0.56%  | 0.54%     | 6.64%   | -3.31%   | 2.10%    | 14.749 |
| 2008 | 5.07%                            | 2.75%    | -3.90% | -1.71% | 3.69%  | 0.37%  | -2.53% | -1.64% | -0.48%    | -2.43%  | 6.45%    | 8.29%    | 13.87  |
| 2009 | -4.01%                           | -2.75%   | 1.09%  | 4.74%  | 9.48%  | -0.60% | 5.85%  | 5.35%  | 3.77%     | -3.17%  | 4.44%    | 1.37%    | 27.58  |
| 2010 | -4.14%                           | 0.66%    | 5.29%  | 3.91%  | -3.73% | 3.12%  | 0.46%  | 2.25%  | 1.88%     | 4.23%   | 0.09%    | 6.53%    | 21.88  |
| 2011 | 2.70%                            | 3.56%    | -0.05% | 3.83%  | -1.85% | -1.40% | 0.68%  | 4.78%  | -0.80%    | 0.83%   | -2.01%   | 1.15%    | 11.71  |
| 2012 | 1.22%                            | 1.29%    | -0.33% |        |        |        | •      |        |           |         |          |          | 2.18   |

| Return Statistics      |        |
|------------------------|--------|
| Last Month             | -0.33% |
| Year To Date           | 2.20%  |
| Average Annualized ROR | 17.40% |
| Total Return           | 131%   |
| Winning Months (%)     | 68.30% |
| Average Winning Month  | 2.70%  |
|                        |        |