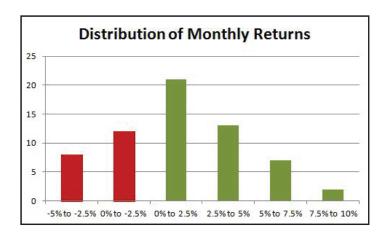

**Company Information** 

|      | Hypothetical Monthly Performance |          |        |        |        |        |        |        |           |         |          |          |        |
|------|----------------------------------|----------|--------|--------|--------|--------|--------|--------|-----------|---------|----------|----------|--------|
|      | January                          | February | March  | April  | May    | June   | July   | August | September | October | November | December | Year   |
| 2007 | 0.84%                            | -0.68%   | 0.99%  | 3.22%  | 2.25%  | 0.80%  | 0.21%  | 0.56%  | 0.54%     | 6.64%   | -3.31%   | 2.10%    | 14.749 |
| 2008 | 5.07%                            | 2.75%    | -3.90% | -1.71% | 3.69%  | 0.37%  | -2.53% | -1.64% | -0.48%    | -2.43%  | 6.45%    | 8.29%    | 13.87  |
| 2009 | -4.01%                           | -2.75%   | 1.09%  | 4.74%  | 9.48%  | -0.60% | 5.85%  | 5.35%  | 3.77%     | -3.17%  | 4.44%    | 1.37%    | 27.58  |
| 2010 | -4.14%                           | 0.66%    | 5.29%  | 3.91%  | -3.73% | 3.12%  | 0.46%  | 2.25%  | 1.88%     | 4.23%   | 0.09%    | 6.53%    | 21.88  |
| 2011 | 2.70%                            | 3.56%    | -0.05% | 3.83%  | -1.85% | -1.40% | 0.68%  | 4.78%  | -0.80%    | 0.83%   | -2.01%   | 1.15%    | 11.71  |
| 2012 | 1.22%                            | 1.29%    | -0.33% |        |        |        | •      |        |           |         |          |          | 2.18   |