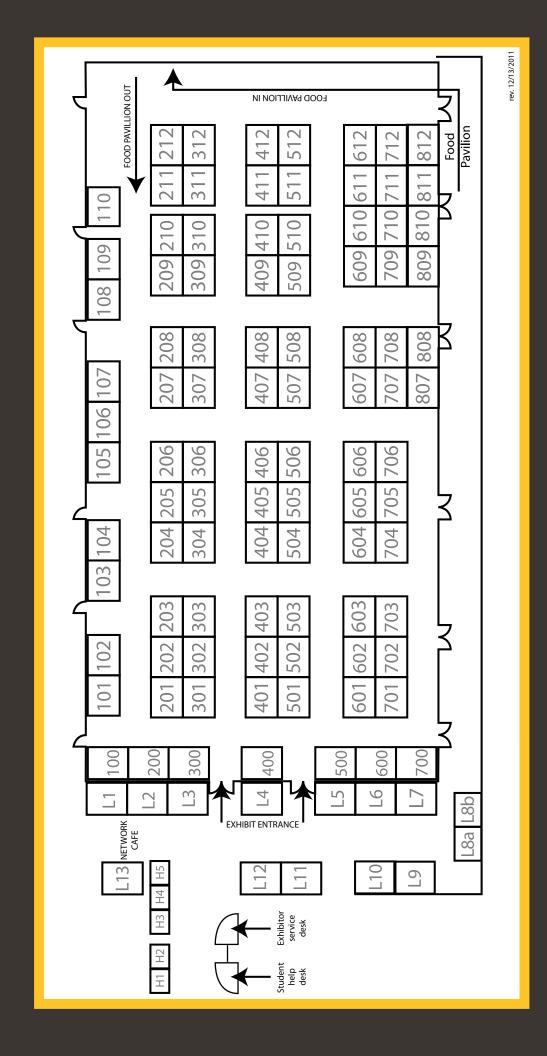

### 2. APPLICATION FOR AND ASSIGNMENT OF EXHIBIT SPACE

A diagram has been provided showing exhibit space layout. All exhibit space is assigned on a first come, first served basis.