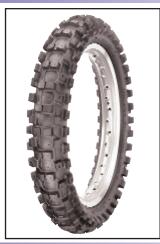

### **Dunlop MX31 Geomax Tires**

Competition ready! The Geomax MX31s have a patented, chiseled-shoulder block shape that lets you tackle sand and mud without breaking a sweat.

CLICK HERE FOR RELEASE