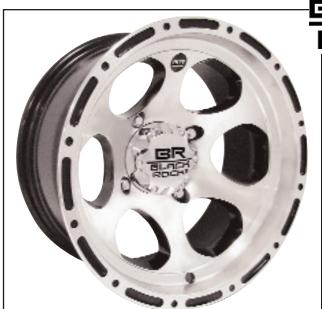

#### BLACK ROCK<sup>®</sup>

## Black Rock Revo ATV Silver Wheels

Revo ATV Silver Wheels will set your ATV apart from the pack. The one-piece wheels are made from lightweight, diamond-machined aluminum, ensuring years of reliable performance.