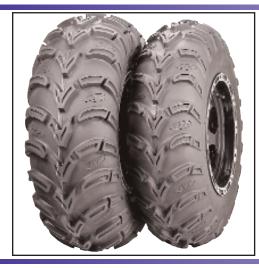

#### ITP Mud Lite AT Tires

The Mud Lite ATs feature heavy-duty 3/4 in. lugs, perfectly suited for swampy conditions. Plus, Mud Lites have an extended-wear compound and a large center-tread contact area for long life and a smooth ride.