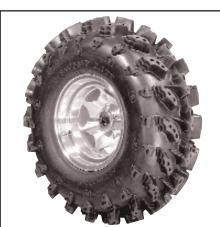

Interco Swamp Lite ATV Tires

Exceptional performance when the trail turns nasty! These sixply tires' unique tread design deliver less ground disturbance and excellent traction

CLICK HERE FOR RELEASE

**Carlisle** Tire Tubes