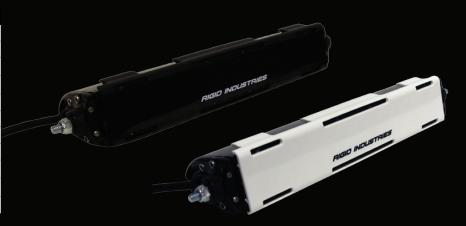

## Single Row Covers Now Available

The best way to protect your light against rocks debris & scratches!

Available in Optical Clear Colors! Amber Blue. Red. Clear & Green!

Also Available in Solid White and Solid Black!

| Alt ID | Description                                 |
|--------|---------------------------------------------|
| 19091  | 10" SR Series Light Cover - Black - trim 6" |
| 19092  | 10" SR Series Light Cover - Clear - trim 6" |
| 19093  | 10" SR Series Light Cover - Amber - trim 6" |
| 19094  | 10" SR Series Light Cover - Blue - trim 6"  |
| 19095  | 10" SR Series Light Cover - Red - trim 6"   |
| 19096  | 10" SR Series Light Cover - White - trim 6" |
| 19097  | 10" SR Series Light Cover - Green - trim 6" |
| 19291  | 10" SR Series Light Cover - Black - (2x10") |
| 19391  | 10" SR Series Light Cover - Black - (3x10") |
| 19491  | 10" SR Series Light Cover - Black - (4x10") |
| 19591  | 10" SR Series Light Cover - Black - (5x10") |