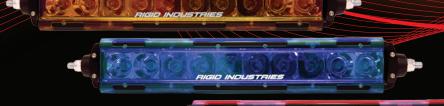

## Single Row Covers Now Available

The best way to protect your light against rocks debris & scratches!

Available in Optical Clear Colors! Amber Blue. Red. Clear & Green!

Also Available in Solid White and Solid Black!

|   | Ö |           |           |          |   |  |
|---|---|-----------|-----------|----------|---|--|
| 9 | 0 | FIGID IND | USTRIES / |          | • |  |
|   | _ | • 70      | CAVA      | De Virgo |   |  |