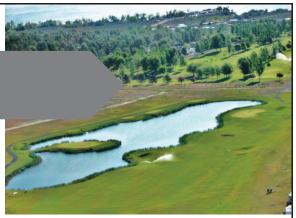

## Eastern Washington's Premier Recreation Resort

An operating Golf Course, Restaurant/Bar, Pro Shop and Magnificent 255± Acre PUD/Master Planned Community with 670 homesites and Phase 1 permit ready. Located in Grant County near Moses Lake and directly across the 2nd most visited state park in Washington – Potholes Reservoir State Park. You'll experience 28,000 acres of a fresh blue water lake for boating, fishing, water sports, waterfowl hunting, hiking trails, wine excursions & panoramic sunsets for the recreational enthusiast.