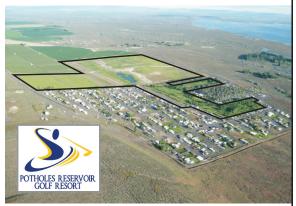

## Eastern Washington's Premier Recreation Resort

An operating Golf Course, Restaurant/Bar, Pro Shop and Magnificent 255± Acre PUD/Master Planned Community with 670 homesites and Phase 1 permit ready. Located in Grant County near Moses Lake and directly across the 2nd most visited state park in Washington – Potholes Reservoir State Park. You'll experience 28,000 acres of a fresh blue water lake for boating, fishing, water sports, waterfowl hunting, hiking trails, wine excursions & panoramic sunsets for the recreational enthusiast.