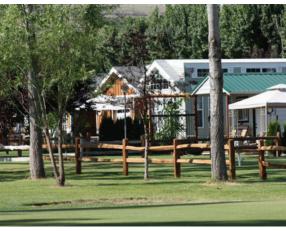

## Eastern Washington's Premier Recreation Resort

An operating Golf Course, Restaurant/Bar, Pro Shop and Magnificent 255± Acre PUD/Master Planned Community with 670 homesites and Phase 1 permit ready. Located in Grant County near Moses Lake and directly across the 2nd most visited state park in Washington – Potholes Reservoir State Park. You'll experience 28,000 acres of a fresh blue water lake for boating, fishing, water sports, waterfowl hunting, hiking trails, wine excursions & panoramic sunsets for the recreational enthusiast.